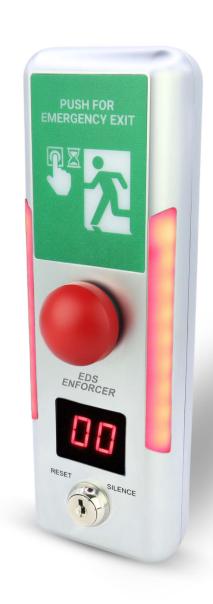

## **EDS ENFORCER-A10020**

## **Emergency Door System / Delayed Egress System**

- Operating voltage 12V~24VDC
- Die Cast Metal Housing
- Change-over Relay Output
- 0, 5, 10 , 15 Second Delay
- Audible Alarm
- Independently tested to EN13637
- LED Indicators

| RED              | -Locked      |
|------------------|--------------|
| VELLOW(flaching) | Timor Activa |

- YELLOW(flashing) -Timer Activated -Door Unlocked
- GREEN
- Fire Alarm Input
- Access Control Input