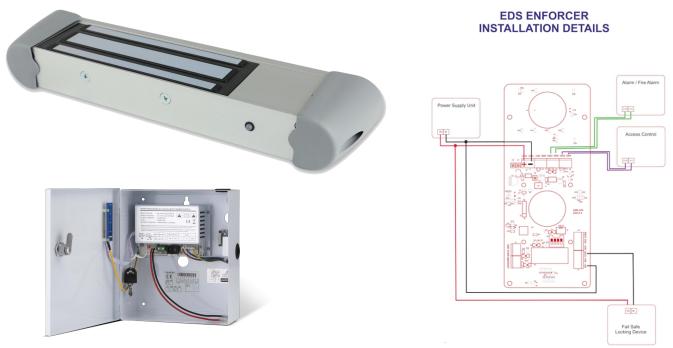

EDS-ENFORCER-A10020 PS5A-12 Power Supply, EDS Controller, 10020 Magnetic Lock, Magnetic Lock Safety End Caps

Units are sold complete with Locking Device and PSU , that have been tested together