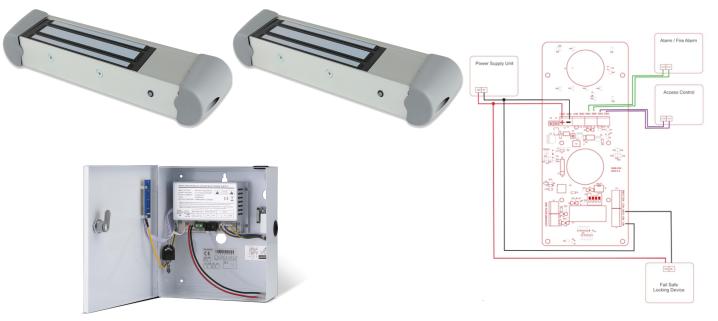

**RED** -Locked

YELLOW(flashing) -Timer Activated

**GREEN** -Door Unlocked

- Fire Alarm Input
- Access Control Input

EDS-ENFORCER-A10020 PS5A-12 Power Supply, EDS Controller, 2 x 10020 Magnetic Lock, Magnetic Lock Safety End Caps

## EDS ENFORCER INSTALLATION DETAILS

Units are sold complete with Locking Device and PSU, that have been tested together