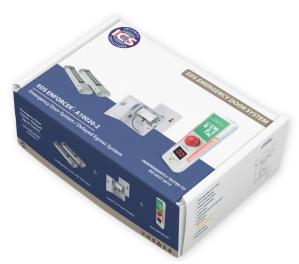

## **EDS ENFORCER-A10020-2**

## **Emergency Door System / Delayed Egress System**

- Operating voltage 12V~24VDC
- Die Cast Metal Housing
- Change-over Relay Output
- 0, 5, 10, 15 Second Delay
- Audible Alarm
- Independently tested to EN13637
- LED Indicators

**RED** -Locked

YELLOW(flashing) -Timer Activated

**GREEN** -Door Unlocked

- Fire Alarm Input
- Access Control Input

EDS-ENFORCER-A10020 PS5A-12 Power Supply, EDS Controller, 2 x 10020 Magnetic Lock, Magnetic Lock Safety End Caps