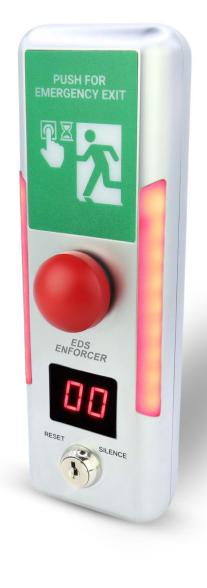

## **Emergency Door System / Delayed Egress System**

- Operating voltage 12V~24VDC
- Die Cast Metal Housing
- Change-over Relay Output
- 0, 5, 10, 15 Second Delay
- Audible Alarm
- Independently tested to EN13637
- LED Indicators

**RED** -Locked

YELLOW(flashing) -Timer Activated

**GREEN** -Door Unlocked

- Fire Alarm Input
- Access Control Input

EDS-ENFORCER-A10020 PS5A-12 Power Supply, EDS Controller, 2 x 10020 Magnetic Lock, Magnetic Lock Safety End Caps