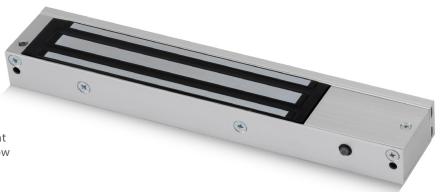

## **ECO Low Current Mini Magnet**

- Operating voltage 12~24Vdc (Selectable)
- 250mA @12VDC 130mA @24VDC
- Holding force up to 600lbs (272Kg)
- Aluminium housing
- Electroless Nickel Plated Armature
- Fail-Safe
- Door status: An independent contact that works separately from the magnet to show door status not lock status
- Status LED Red Green

## SPECIFICATION

- Voltage tolerance: ±10%.
- Current draw: 480mA at 12Vdc, 240mA at 24Vdc (at temperature 20°C).
- Operating temperature: -10~55°C (14 to 131°F).
- Lock's surface temperature: Current temperature ±20% (when power is on).
- Magnetic bond sensor monitor output remotely monitors the door lock or unlock status. (N.C. Output-Door opened; N.O. Outputdoor closed) (SPDT rated 0.25A at 12Vdc).
- Humidity: 0~95% non-condensing.
- Aluminium housing, nickel plated armature.
- Weight: 2.0kg (approx).