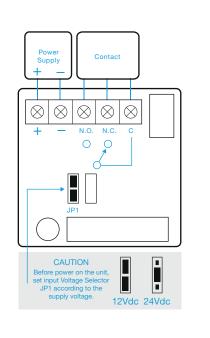

## SPECIFICATION

- Voltage tolerance: ±10%.
- Current draw: 480mA at 12Vdc, 240mA at 24Vdc (at temperature 20°C).
- Operating temperature: -10~55°C (14 to 131°F).
- Lock's surface temperature: Current temperature ±20% (when power is on).
- Magnetic bond sensor monitor output remotely monitors the door lock or unlock status. (N.C. Output-Door opened; N.O. Outputdoor closed) (SPDT rated 0.25A at 12Vdc).
- Humidity: 0~95% non-condensing.
- Aluminium housing, nickel plated armature.
- Weight: 2.0kg (approx).