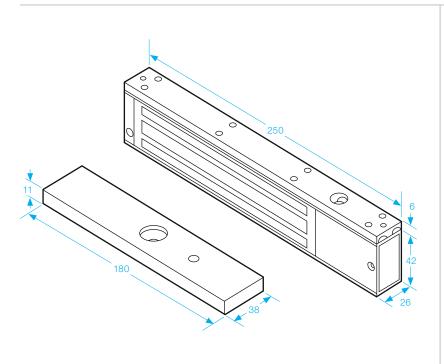

## SPECIFICATION

- Voltage tolerance: ±10%.
- Current draw: 480mA at 12Vdc, 240mA at 24Vdc (at temperature 20°C).
- Operating temperature: -10~55°C (14 to 131°F).
- Lock's surface temperature: Current temperature ±20% (when power is on).
- Magnetic bond sensor monitor output remotely monitors the door lock or unlock status. (N.C. Output-Door opened; N.O. Outputdoor closed) (SPDT rated 0.25A at 12Vdc).
- Humidity: 0~95% non-condensing.
- Aluminium housing, nickel plated armature.
- Weight: 2.0kg (approx).