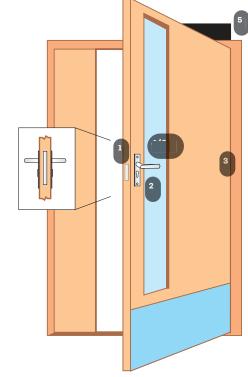

## Standard door Read in, free egress - complies with EN179

- 1. EL560 solenoid lock
- 2. CY326 single cylinder DIN Europrofile
- 3. EA280 concealed door loop
- 4. 60-0319-SSS handle set
- 5. DC240 door closer (optional)
- 6. 3-19/042 PZ+BL-SSS alternative

Wood or metal door applications with handle operation, inside handle always operates and the outside handle is controlled and activated on signal from access control system. Key override at all times from outside.