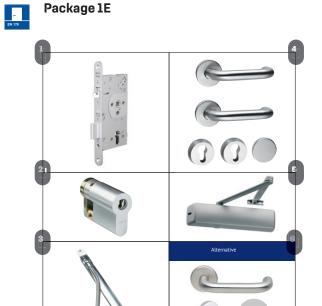

## Standard door Read in, free egress - complies with EN179

- 1. EL560 solenoid lock
- 2. CY326 single cylinder DIN Europrofile
- 3. EA280 concealed door loop
- 4. 60-0319-SSS handle set
- 5. DC240 door closer (optional)
- 6. 3-19/042 PZ+BL-SSS alternative