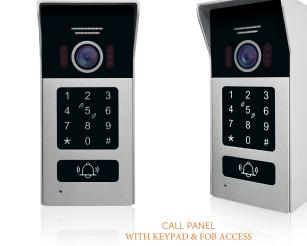

### **Features include:**

- > Simple 2 Wire Installation
- > POE optional wiring
- > Stylish slim 8" Monitor
- > Touch Screen
- > 2 Way Communication
- > Motion Alert
- > Mobile Device Unlock
- > Indoor Monitor Unlock
- > Zoom in
- > Record File Playback
- > I6G SD Card included
- > Fob Access
- > Keypad Code Access
- > 2 relay outputs
- > Expandable
  - 2 panels
  - 3 Monitors

### **Options:**

- > Add Extra Monitor (BCM8)
- > Add Call Panel (BCKPI)
- > Spare Keyring Fob (SV-KF)
- > POE optional wiring (BC-POE)

**KEYRING FOB (x5)** 

TWO WAY AUDIO

**SIMPLE 2 WIRE** 

16GB CARD

NIGHT VISION