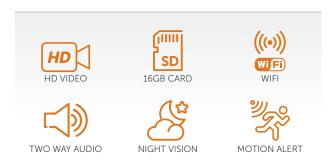

## Features include:

- > Simple 2 Wire Installation
- > Stylish slim 8" Monitor
- > Touch Screen
- > 2 Way Communication
- > Motion Alert
- > Mobile Device Unlock
- > Indoor Monitor Unlock
- > Zoom in
- > Record File Playback
- > 16G SD Card included
- > Fob Access
- > 2 relay outputs
- > Expandable
  - 2 panels
  - 3 Monitors