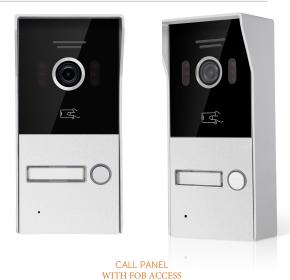

### **Options:**

- > Add Extra Monitor (BCM8)
- > Add Call Panel (BCPI)
- > Spare Keyring Fob (SV-KF)