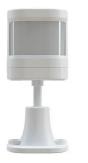

### Kit includes:

- > Touchscreen Smart Hub/Panel 80Db
- > Power Adapter and Cable
- > 1 x PIR Motion Sensor
- > 1 x Door/Window contact
- > 1 x Siren Port 100dB
- > 2 x Remote Controls
- > 1 x Sounder

# **Optional extras:**

- > ALM5100-D/W-CONTACT
- > ALM5100-PIR
- > ALM5100-REMOTE