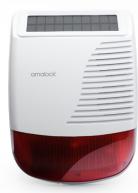

### Kit includes:

- > Touchscreen Smart Hub/Panel 80Db
- > Power Adapter and Cable
- > 1 x PIR Motion Sensor
- > 1 x Door/Window contact
- > 1 x Siren Port 100dB
- > 2 x Remote Controls
- > 1 x Sounder