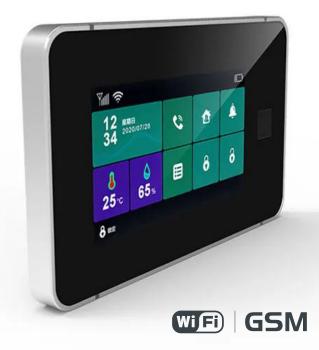

## **ALM5100**

The Amalock Al M5100 comes with a beautifully designed Touchscreen panel. Easy to set up and with the added fingerprint sensor to arm and disarm.

#### Features include:

- > Backup battery in Hub in case of mains failure
- > Set Zones
- > Up to 100 wireless sensors
- > Fingerprint sensor for quick arm and disarm alarm
- > 2 way Audio
- > Tamper switch
- > SIM card receptacle
- > Cellular, Wi-Fi network status and battery level
- > Calendar, Temperature and Humidity
- > SOS button sends and alert notification to all registered users.
- > Low battery indicator.