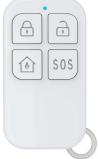

### Kit includes:

- > Touchscreen Smart Hub/Panel 80Db
- > Power Adapter and Cable
- > 1 x PIR Motion Sensor
- > 1 x Door/Window contact
- > 1 x Siren Port 100dB
- > 2 x Remote Controls
- > 1 x Sounder

# **Optional extras:**

- > ALM5100-D/W-CONTACT
- > ALM5100-PIR
- > ALM5100-REMOTE