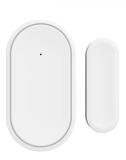

### Kit includes:

- > Touchscreen Smart Hub/Panel 80Db
- > Power Adapter and Cable
- > 1 x PIR Motion Sensor
- > 1 x Door/Window contact
- > 1 x Siren Port 100dB
- > 2 x Remote Controls
- > 1 x Sounder