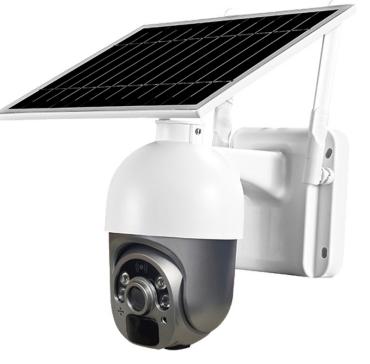

## Wi-fi 4G Solar camera

## SC<sub>3</sub>

Easy to install, the Amalock-SC3 is one of the best Solar powered PTZ on the market for its value and features.

This product is ideal for areas that has no WI-FI or Power, such as remote farms, sheds and large gardens etc.

- > 4G (SIM card not supplied)
- > Wi-Fi Option
- > Colour Night Vision
- > 1080P HD Video
- > 7.8W Solar panel
- > PIR Motion detection
- > 2.0Mp Cameras
- > 2 Way Audio
- > Support IOS and Android Smart phones
- > Supports up to 128G Micro SD card (Not supplied)