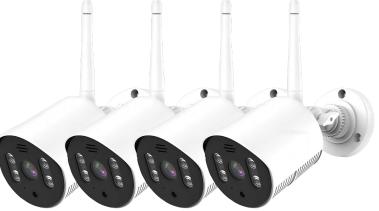

## **CCTV841**

Our plug and play, wireless Wi-Fi LCD NVR camera kit is designed to give you all year-round surveillance of your property and vehicles.

Whenever a motion is detected, the camera sends an alert to your mobile of any activity on your property. Dial in at any time to view your property and vehicles for that peace of mind.

- > 1080P HD Video
- > PIR Motion detection
- > 3.0Mp Cameras
- > 2 Way Audio
- > 2.4G Wireless Video Transmission to each camera
- > 12vdc plug to each camera
- > Support IOS and Android Smart phones
- > IR night vision
- > 10.1" LCD Screen
- > LAN Port
- Option to expand to 8CH with adding extra CCTV801 Cameras
- > IP66
- > Hard Drive not supplied

CAMERA

WIDTH **95** HEIGHT **190\*** DEPTH **160** 

Dimensions in mm / \*including aerial