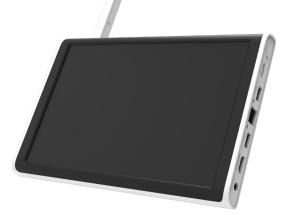

## **CCTV841**

Our plug and play, wireless Wi-Fi LCD NVR camera kit is designed to give you all year-round surveillance of your property and vehicles.

Whenever a motion is detected, the camera sends an alert to your mobile of any activity on your property. Dial in at any time to view your property and vehicles for that peace of mind.

- > 1080P HD Video
- > PIR Motion detection
- > 3.0Mp Cameras
- > 2 Way Audio
- > 2.4G Wireless Video Transmission to each camera
- > 12vdc plug to each camera
- > Support IOS and Android Smart phones
- > IR night vision
- > 10.1" LCD Screen
- > LAN Port
- Option to expand to 8CH with adding extra CCTV801 Cameras
- > IP66
- > Hard Drive not supplied