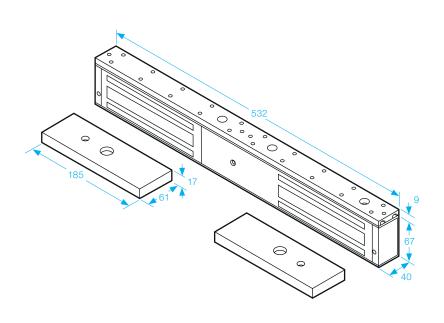

## **Double Standard Magnet**

- Operating voltage 12~24Vdc (Selectable)
- Holding force up to 2 x 1200lbs (544Kg)
- Aluminium housing
- Electroless nickel plated armature
- Door status: An independent contact that works separately from the magnet to show door status not lock status

## SPECIFICATION

- Voltage tolerance: ±10%.
- Current draw: 420mA at 12Vdc, 210mA at 24Vdc (at temperature 20°C).
- Operating temperature: -10~55°C (14 to 131°F).

- Lock's surface temperature: Current temperature ±20% (when power is on).
- Humidity: 0~95% non-condensing.
- Aluminium housing, nickel plated armature.
- Weight:9.3kg (approx).