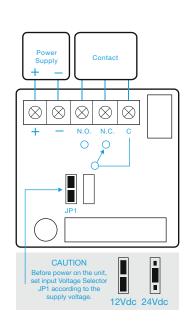

## U10060 UNMONITORED

## U10060DS UNMONITORED WITH DOOR STATUS

## **Double Standard Magnet**

- Operating voltage 12~24Vdc (Selectable)
- Holding force up to 2 x 1200lbs (544Kg)
- Aluminium housing
- Electroless nickel plated armature
- Door status: An independent contact that works separately from the magnet to show door status not lock status





















## SPECIFICATION

- Voltage tolerance: ±10%.
- Current draw: 420mA at 12Vdc, 210mA at 24Vdc (at temperature 20°C).
- Operating temperature: -10~55°C (14 to 131°F).

- Lock's surface temperature: Current temperature ±20% (when power is on).
- Humidity: 0~95% non-condensing.
- Aluminium housing, nickel plated armature.
- Weight:9.3kg (approx).