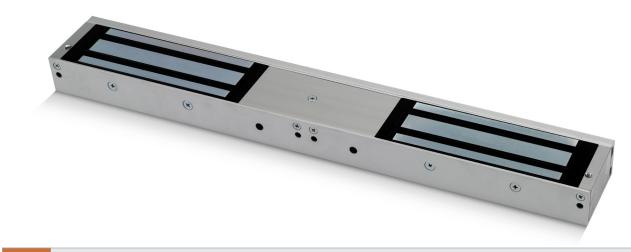

## **Double Standard Magnet**

- Operating voltage 12~24Vdc (Selectable)
- Holding force up to 2 x 1200lbs (544Kg)
- Aluminium housing
- Electroless nickel plated armature
- Door status: An independent contact that works separately from the magnet to show door status not lock status

## SPECIFICATION

- Voltage tolerance: ±10%.
- Current draw: 420mA at 12Vdc, 210mA at 24Vdc (at temperature 20°C).
- Operating temperature: -10~55°C (14 to 131°F).

- Lock's surface temperature: Current temperature ±20% (when power is on).
- Humidity: 0~95% non-condensing.
- Aluminium housing, nickel plated armature.
- Weight:9.3kg (approx).