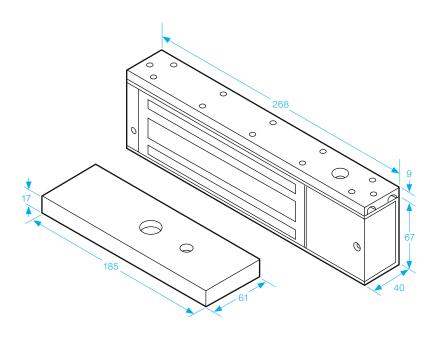

## **Standard Magnet**

- Operating voltage 12~24Vdc (Selectable)
- Holding force up to 1200lbs (544Kg)
- Aluminium housing
- Electroless nickel plated armature
- Door status: An independent contact that works separately from the magnet to show door status not lock status
- Status LED Red Green

## SPECIFICATION

- Voltage tolerance: ±10%.
- Current draw: 420mA at 12Vdc, 210mA at 24Vdc (at temperature 20°C).
- Operating temperature: -10~55°C (14 to 131°F).
- Lock's surface temperature: Current temperature ±20% (when power is on).
- Magnetic bond sensor monitor output remotely monitors the door lock or unlock status. (N.C. Output-Door opened; N.O. Outputdoor closed) (SPDT rated 0.25A at 12Vdc).
- Humidity: 0~95% non-condensing.
- Aluminium housing, nickel plated armature.
- Weight: 4.71kg (approx).