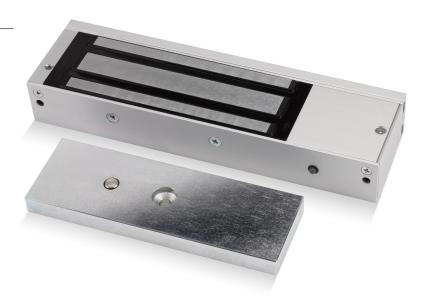

## **Standard Magnet**

- Operating voltage 12~24Vdc (Selectable)
- Holding force up to 1200lbs (544Kg)
- Aluminium housing
- Electroless nickel plated armature
- Door status: An independent contact that works separately from the magnet to show door status not lock status
- Status LED Red Green

## SPECIFICATION

- Voltage tolerance: ±10%.
- Current draw: 420mA at 12Vdc, 210mA at 24Vdc (at temperature 20°C).
- Operating temperature: -10~55°C (14 to 131°F).
- Lock's surface temperature: Current temperature ±20% (when power is on).
- Magnetic bond sensor monitor output remotely monitors the door lock or unlock status. (N.C. Output-Door opened; N.O. Outputdoor closed) (SPDT rated 0.25A at 12Vdc).
- Humidity: 0~95% non-condensing.
- Aluminium housing, nickel plated armature.
- Weight: 4.71kg (approx).