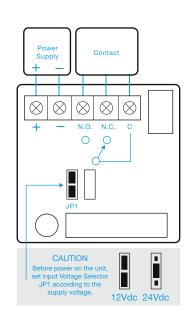

## SPECIFICATION

- Voltage tolerance: ±10%.
- Current draw: 420mA at 12Vdc, 210mA at 24Vdc (at temperature 20°C).
- Operating temperature: -10~55°C (14 to 131°F).
- Lock's surface temperature: Current temperature ±20% (when power is on).
- Magnetic bond sensor monitor output remotely monitors the door lock or unlock status. (N.C. Output-Door opened; N.O. Outputdoor closed) (SPDT rated 0.25A at 12Vdc).
- Humidity: 0~95% non-condensing.
- Aluminium housing, nickel plated armature.
- Weight: 4.71kg (approx).