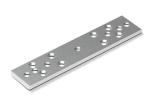

# **Standard Brackets**

# **Accessories and Armatures**

A comprehensive range of adjustable brackets and armatures housings to compliment our magnetic range of products.

Finished in Anodised Aluminium. Special finishes available.



## U500AL

Adjustable L Bracket for Standard Magnets.



## 500ZLDC

Architectural Z&L for Standard Magnets.



## **U520S**

Large Armature Housing.



## U500ZL

Z&L Kit for Standard Magnet.



#### 500BP

Armature Mounting
Plate for Standard
Magnet.



# U10ARM

Replacement Armature for Standard Magnet.



#### 850ZL

Z&L for use on external midi magnets.



# U10F-KIT

Replacement fixing kit for Standard Magnet.



## MAG-55

Safety Strap.



## LD-SM-SC

Safety End Caps for Standard Magnet.