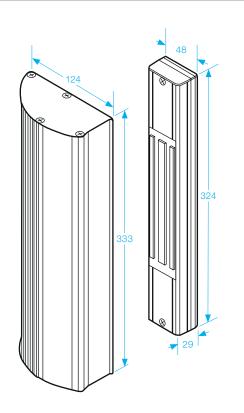

## **PH450M**

## **Monitored Door Handle Magnet**

- Operating voltage 12~24Vdc
- Aluminium
- Fail-Safe (Power to Lock)
- Holding force up to 600lbs (272Kg)









## SPECIFICATION

- Voltage tolerance: ±15%.
- Current draw: 500mA at 12Vdc (at temperature 20°C).
- Operating temperature: -10~55°C (14 to 131°F).
- Lock's surface temperature: Current temperature ±20% (when power is on).
- Magnetic bond sensor monitor output remotely monitors the door lock or unlock status. (N.C. Output-Door opened; N.O. Output-door closed) (SPDT rated 3A at 12Vdc).
- Humidity: 0~95% non-condensing.
- Special Zinc finish for magnet and armature plate.
- Weight: 2.0kg (approx).

All dimensions in mm Setting the Standard