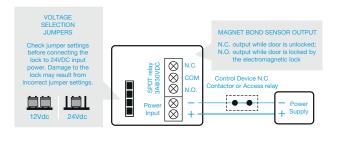

## SPECIFICATION

- Voltage tolerance: ±15%.
- Current draw: 500mA at 12Vdc (at temperature 20°C).
- Operating temperature: -10~55°C (14 to 131°F).
- Lock's surface temperature: Current temperature ±20% (when power is on).
- Magnetic bond sensor monitor output remotely monitors the door lock or unlock status. (N.C. Output-Door opened; N.O. Output-door closed) (SPDT rated 3A at 12Vdc).
- Humidity: 0~95% non-condensing.
- Special Zinc finish for magnet and armature plate.
- Weight: 2.0kg (approx).