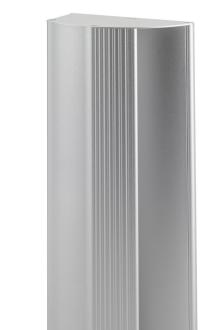

## **PH450M**

## **Monitored Door Handle Magnet**

- Operating voltage 12~24Vdc
- Aluminium
- Fail-Safe (Power to Lock)
- Holding force up to 600lbs (272Kg)