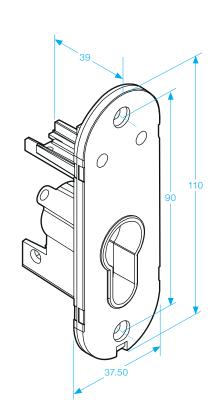

## **KS-900LD**

## Keyswitch

- Operating voltage 12~24Vdc
- Brushed Stainless Steel
- Eurostyle keyswitch
- Switch rating 5A/125Vac
- Mortice mount
- Maintained microswitch
- 2 LED indicators