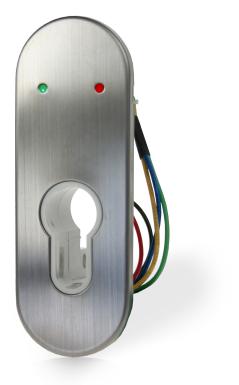

## **KS-900LD**

## Keyswitch

- Operating voltage 12~24Vdc
- Brushed Stainless Steel
- Eurostyle keyswitch
- Switch rating 5A/125Vac
- Mortice mount
- Maintained microswitch
- 2 LED indicators

## STATEMENT

Key Switches are installed in secure locations outside, in parallel or series connection with the power supply and the electromagnetic lock. If the electromagnetic lock cannot be opened due to failure of the proximity reader or other incidents, the user can switch between normally closed (N.C.) and normally open (N.O.) contacts by the key, forcing the door to open. This acts as a backup to access control systems.