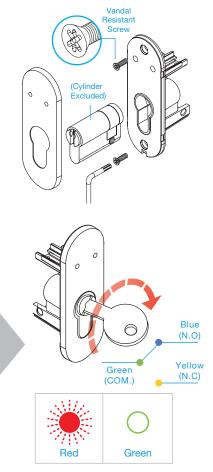

## Keyswitch

- Operating voltage 12~24Vdc
- Brushed Stainless Steel
- Eurostyle keyswitch
- Switch rating 5A/125Vac
- Mortice mount
- Maintained microswitch
- 2 LED indicators

## STATEMENT

Key Switches are installed in secure locations outside, in parallel or series connection with the power supply and the electromagnetic lock. If the electromagnetic lock cannot be opened due to failure of the proximity reader or other incidents, the user can switch between normally closed (N.C.) and normally open (N.O.) contacts by the key, forcing the door to open. This acts as a backup to access control systems.