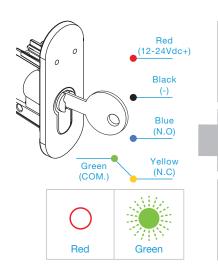

## Keyswitch

- Operating voltage 12~24Vdc
- Brushed Stainless Steel
- Eurostyle keyswitch
- Switch rating 5A/125Vac
- Mortice mount
- Maintained microswitch
- 2 LED indicators

## STATEMENT

Key Switches are installed in secure locations outside, in parallel or series connection with the power supply and the electromagnetic lock. If the electromagnetic lock cannot be opened due to failure of the proximity reader or other incidents, the user can switch between normally closed (N.C.) and normally open (N.O.) contacts by the key, forcing the door to open. This acts as a backup to access control systems.