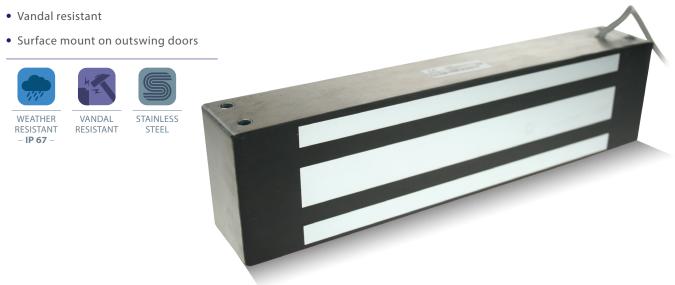

## **Standard Stainless Steel Magnet**

- Operating voltage 12 or 24Vdc
- Stainless Steel
- Holding force up to 1800lbs (818kg)
- Weather resistant IP67

WATERPROOF PROPERTIES

This series of waterproof magnetic locks are sealed with an epoxy potting compound (E87252 (S), UL94V-0) and is protected by this compound. They are proved to withstand a water resistance as established in test procedures of IP 65.