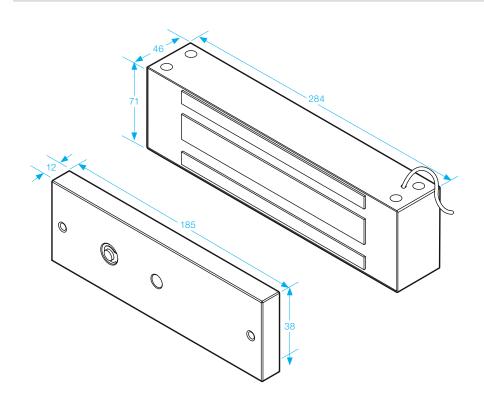

## **Standard Stainless Steel Magnet**

- Operating voltage 12 or 24Vdc
- Stainless Steel
- Holding force up to 1800lbs (818kg)
- Weather resistant IP67

WATERPROOF PROPERTIES

This series of waterproof magnetic locks are sealed with an epoxy potting compound (E87252 (S), UL94V-0) and is protected by this compound. They are proved to withstand a water resistance as established in test procedures of IP 65.

## SPECIFICATION

- Voltage tolerance: ±15%.
- Current draw: 500mA at 12Vdc, 250mA at 24Vdc (at temperature 20°C).
- Operating temperature: -10~55°C (14 to 131°F).
- Lock's surface temperature: Current temperature ±20% (when power is on).
- Humidity: 0~95% non-condensing.
- Weight: 8.0kg (approx).