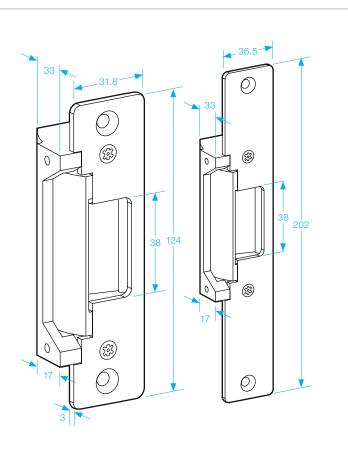

## **Electric Release**

- Operating voltage 12 or 24Vdc
- Fail-Safe/Fail-Secure (Selectable)
- Supplied with long and short plate
- ANSI style electric release