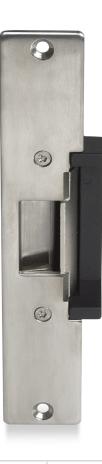

## GK310LS-12 12 VDC GK310LS-24 24 VDC

## **Electric Release**

- Operating voltage 12 or 24Vdc
- Fail-Safe/Fail-Secure (Selectable)
- Supplied with long and short plate
- ANSI style electric release