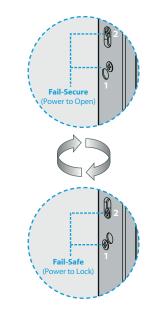

## FLEXIBLE SOLUTIONS

The GK310LS electric strike can easily change between Fail-Safe and Fail-Secure modes. This unique design enables distributors to reduce inventory and still meet varying needs and requirements of end users.