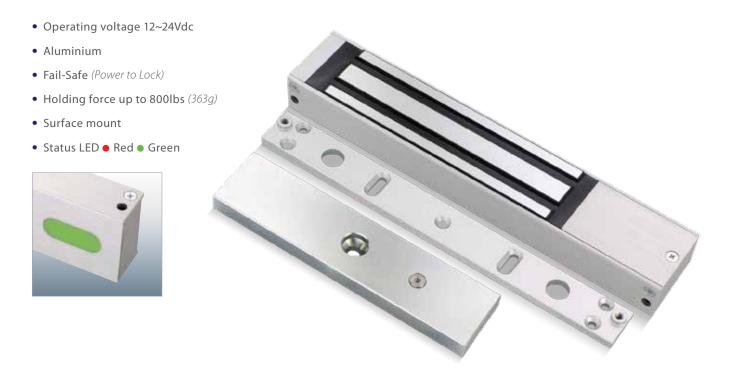

## SPECIFICATION

114

- Voltage tolerance: ±15%.
- Current draw: 500mA at 12Vdc,250mA at 24Vdc (at temperature 20°C).
- Operating temperature: -10~55°C (14 to 131°F).
- Lock's surface temperature: Current temperature ±20% (when power is on).
- Magnetic bond sensor monitor output remotely monitors the door lock or unlock status. (N.C. Output-Door opened; N.O. Output-door closed) (SPDT rated 3A at 12Vdc).
- Humidity: 0~95% non-condensing.
- Special Zinc finish for magnet and armature plate.
- Weight: 5.0kg (approx).