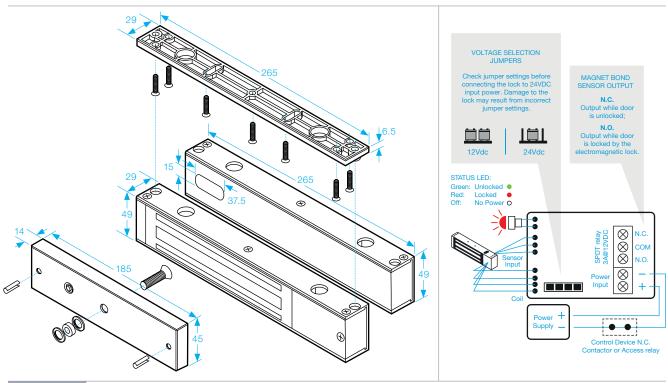

## SPECIFICATION

114

- Voltage tolerance: ±15%.
- Current draw: 500mA at 12Vdc,250mA at 24Vdc (at temperature 20°C).
- Operating temperature: -10~55°C (14 to 131°F).
- Lock's surface temperature: Current temperature ±20% (when power is on).
- Magnetic bond sensor monitor output remotely monitors the door lock or unlock status. (N.C. Output-Door opened; N.O. Output-door closed) (SPDT rated 3A at 12Vdc).
- Humidity: 0~95% non-condensing.
- Special Zinc finish for magnet and armature plate.
- Weight: 5.0kg (approx).

Electric Locking All dimensions in mm