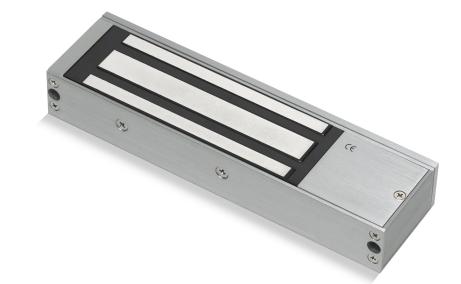

## **GEM1200LD**

## **Standard Magnet**

- Operating voltage 12~24Vdc
- Aluminium
- Fail-Safe (Power to Lock)
- Holding force up to 1200lbs (545Kg)
- Surface mount
- Status LED Red Green

- Voltage tolerance: ±15%.
- Current draw: 500mA at 12Vdc,250mA at 24Vdc (at temperature 20°C).
- Operating temperature: -10~55°C (14 to 131°F).
- Lock's surface temperature: Current temperature ±20% (when power is on).
- Magnetic bond sensor monitor output remotely monitors the door lock or unlock status. (N.C. Output-Door opened; N.O. Outputdoor closed) (SPDT rated 3A at 12Vdc).