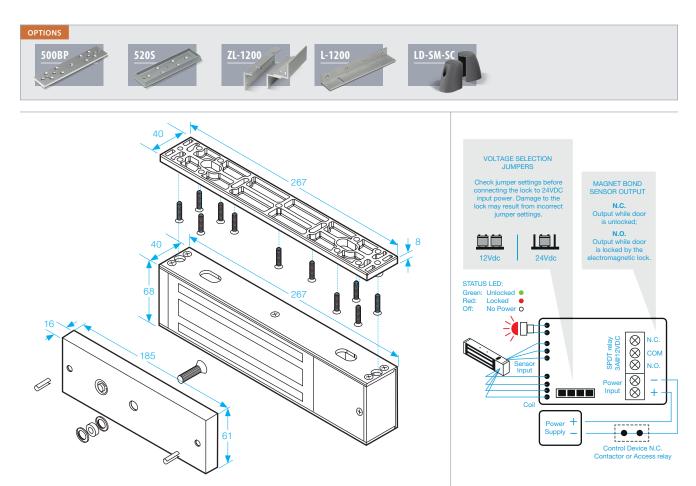

## **Standard Magnet**

- Operating voltage 12~24Vdc
- Aluminium
- Fail-Safe (Power to Lock)
- Holding force up to 1200lbs (545Kg)
- Surface mount
- Status LED Red Green

- Voltage tolerance: ±15%.
- Current draw: 500mA at 12Vdc,250mA at 24Vdc (at temperature 20°C).
- Operating temperature: -10~55°C (14 to 131°F).
- Lock's surface temperature: Current temperature ±20% (when power is on).
- Magnetic bond sensor monitor output remotely monitors the door lock or unlock status. (N.C. Output-Door opened; N.O. Outputdoor closed) (SPDT rated 3A at 12Vdc).

All dimensions in mm | Setting the Standard in Access Control

- Humidity: 0~95% non-condensing.
- Special Zinc finish for magnet and armature plate.
- Weight: 5.0kg (approx).