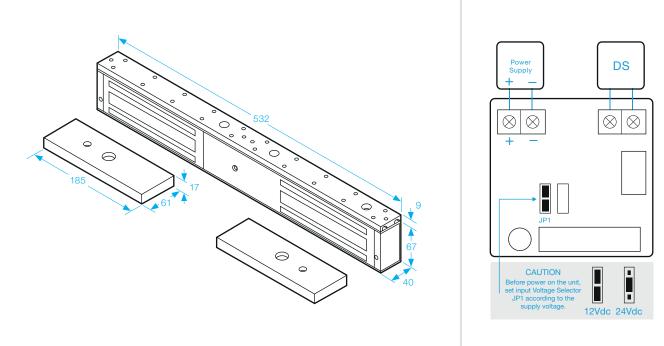

## Unmonitored with Door Status Double Standard Magnet

BS EN1634:1

- Operating voltage 12~24Vdc (Selectable)
- Aluminium housing
- Safety bolts fitted
- Holding force up to 2 x 1200lbs (544Kg)
- Electro-less nickel plated armature
- 1 Hour UK fire certificate
- Door status: An independent contact that works separately from the magnet to show door status not lock status

## SPECIFICATION

- Voltage tolerance: ±10%.
- Current draw: 420mA at 12Vdc, 210mA at 24Vdc (at temperature 20°C).
- Operating temperature: -10~55°C (14 to 131°F).
- Lock's surface temperature: Current temperature ±20% (when power is on).
- Humidity: 0~95% non-condensing.
- Aluminium housing, nickel plated armature.
- Weight:9.3kg (approx).