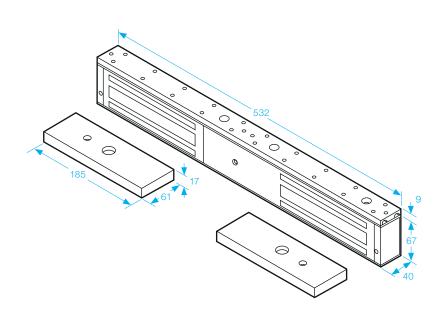

## FR-U10060

## Unmonitored Double Standard Magnet

BS EN1634:1

- FD30 + FD60 Rated
- Operating voltage 12~24Vdc (Selectable)
- Aluminium housing
- Safety bolts fitted
- Holding force up to 2 x 1200lbs (544Kg)
- Electro-less nickel plated armature
- 1 Hour UK fire certificate

## SPECIFICATION

- Voltage tolerance: ±10%.
- Current draw: 420mA at 12Vdc, 210mA at 24Vdc (at temperature 20°C).
- Operating temperature: -10~55°C (14 to 131°F).
- Lock's surface temperature: Current temperature ±20% (when power is on).
- Humidity: 0~95% non-condensing.
- Aluminium housing, nickel plated armature.
- Weight:9.3kg (approx).