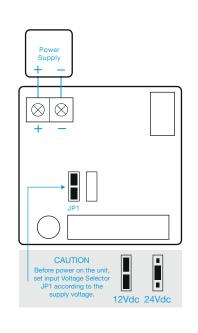

## SPECIFICATION

- Voltage tolerance: ±10%.
- Current draw: 420mA at 12Vdc, 210mA at 24Vdc (at temperature 20°C).
- Operating temperature: -10~55°C (14 to 131°F).
- Lock's surface temperature: Current temperature ±20% (when power is on).
- Humidity: 0~95% non-condensing.
- Aluminium housing, nickel plated armature.
- Weight:9.3kg (approx).