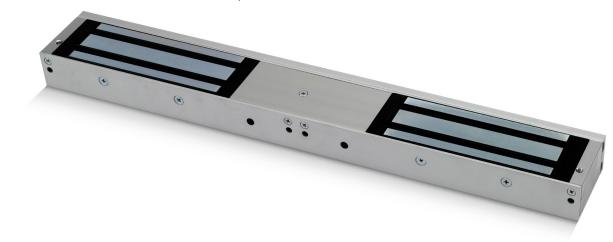

## FR-U10060

## Unmonitored Double Standard Magnet

BS EN1634:1

- FD30 + FD60 Rated
- Operating voltage 12~24Vdc (Selectable)
- Aluminium housing
- Safety bolts fitted
- Holding force up to 2 x 1200lbs (544Kg)
- Electro-less nickel plated armature
- 1 Hour UK fire certificate

## SPECIFICATION

- Voltage tolerance: ±10%.
- Current draw: 420mA at 12Vdc, 210mA at 24Vdc (at temperature 20°C).
- Operating temperature: -10~55°C (14 to 131°F).
- Lock's surface temperature: Current temperature ±20% (when power is on).
- Humidity: 0~95% non-condensing.
- Aluminium housing, nickel plated armature.
- Weight:9.3kg (approx).