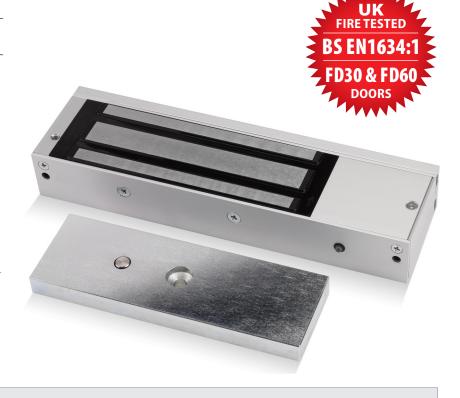

## FR-U10020

## **Monitored Standard Magnet**

- FD30 + FD60 Rated
- Operating voltage 12~24Vdc (Selectable)
- Aluminium housing
- Safety bolts fitted
- Holding force up to 1200lbs (544Kg)
- Electro-less nickel plated armature
- 1 Hour UK fire certificate
- Status LED Red Green

- Voltage tolerance: ±10%.
- Current draw: 420mA at 12Vdc, 210mA at 24Vdc (at temperature 20°C).
- Operating temperature: -10~55°C (14 to 131°F).
- Lock's surface temperature: Current temperature ±20% (when power is on).
- Magnetic bond sensor monitor output remotely monitors the door lock or unlock status. (N.C. Output-Door opened; N.O. Output-door closed) (SPDT rated 0.25A at 12Vdc).
- Humidity: 0~95% non-condensing.
- Aluminium housing, nickel plated armature.
- Weight: 4.71kg (approx).