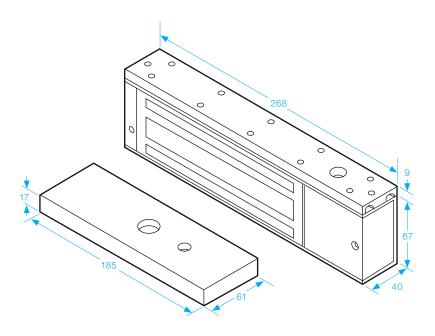

## **Monitored Standard Magnet**

- FD30 + FD60 Rated
- Operating voltage 12~24Vdc (Selectable)
- Aluminium housing
- Safety bolts fitted
- Holding force up to 1200lbs (544Kg)
- Electro-less nickel plated armature
- 1 Hour UK fire certificate
- Status LED Red Green

- Voltage tolerance: ±10%.
- Current draw: 420mA at 12Vdc, 210mA at 24Vdc (at temperature 20°C).
- Operating temperature: -10~55°C (14 to 131°F).
- Lock's surface temperature: Current temperature ±20% (when power is on).
- Magnetic bond sensor monitor output remotely monitors the door lock or unlock status. (N.C. Output-Door opened; N.O. Output-door closed) (SPDT rated 0.25A at 12Vdc).
- Humidity: 0~95% non-condensing.
- Aluminium housing, nickel plated armature.
- Weight: 4.71kg (approx).