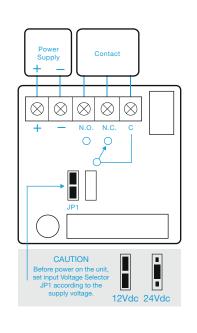

- Voltage tolerance: ±10%.
- Current draw: 420mA at 12Vdc, 210mA at 24Vdc (at temperature 20°C).
- Operating temperature: -10~55°C (14 to 131°F).
- Lock's surface temperature: Current temperature ±20% (when power is on).
- Magnetic bond sensor monitor output remotely monitors the door lock or unlock status. (N.C. Output-Door opened; N.O. Output-door closed) (SPDT rated 0.25A at 12Vdc).
- Humidity: 0~95% non-condensing.
- Aluminium housing, nickel plated armature.
- Weight: 4.71kg (approx).