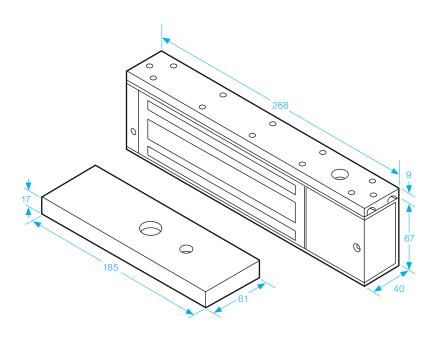

## **Unmonitored Standard Magnet**

- FD30 + FD60 Rated
- Operating voltage 12~24Vdc (Selectable)
- Aluminium housing
- Safety bolts fitted
- Holding force up to 1200lbs (544Kg)
- Electro-less nickel plated armature
- 1 Hour UK fire certificate

## SPECIFICATION

- Voltage tolerance: ±10%.
- Current draw: 420mA at 12Vdc, 210mA at 24Vdc (at temperature 20°C).
- Operating temperature: -10~55°C (14 to 131°F).
- Lock's surface temperature: Current temperature ±20% (when power is on).
- Humidity: 0~95% non-condensing.
- Aluminium housing, nickel plated armature.
- Weight: 4.71kg (approx).