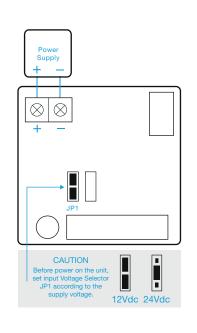

## **Unmonitored Standard Magnet**

- FD30 + FD60 Rated
- Operating voltage 12~24Vdc (Selectable)
- Aluminium housing
- Safety bolts fitted
- Holding force up to 1200lbs (544Kg)
- Electro-less nickel plated armature
- 1 Hour UK fire certificate

## SPECIFICATION

- Voltage tolerance: ±10%.
- Current draw: 420mA at 12Vdc, 210mA at 24Vdc (at temperature 20°C).
- Operating temperature: -10~55°C (14 to 131°F).
- Lock's surface temperature: Current temperature ±20% (when power is on).
- Humidity: 0~95% non-condensing.
- Aluminium housing, nickel plated armature.
- Weight: 4.71kg (approx).