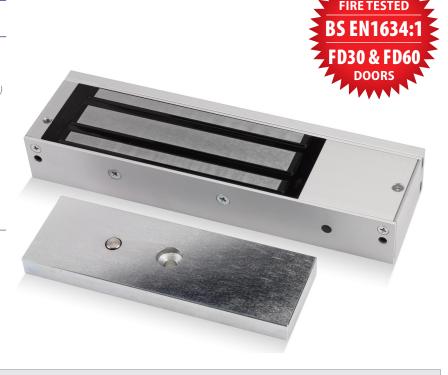

## FR-U10010

## **Unmonitored Standard Magnet**

- FD30 + FD60 Rated
- Operating voltage 12~24Vdc (Selectable)
- Aluminium housing
- Safety bolts fitted
- Holding force up to 1200lbs (544Kg)
- Electro-less nickel plated armature
- 1 Hour UK fire certificate

BS EN1634:

## SPECIFICATION

- Voltage tolerance: ±10%.
- Current draw: 420mA at 12Vdc, 210mA at 24Vdc (at temperature 20°C).
- Operating temperature: -10~55°C (14 to 131°F).
- Lock's surface temperature: Current temperature ±20% (when power is on).
- Humidity: 0~95% non-condensing.
- Aluminium housing, nickel plated armature.
- Weight: 4.71kg (approx).