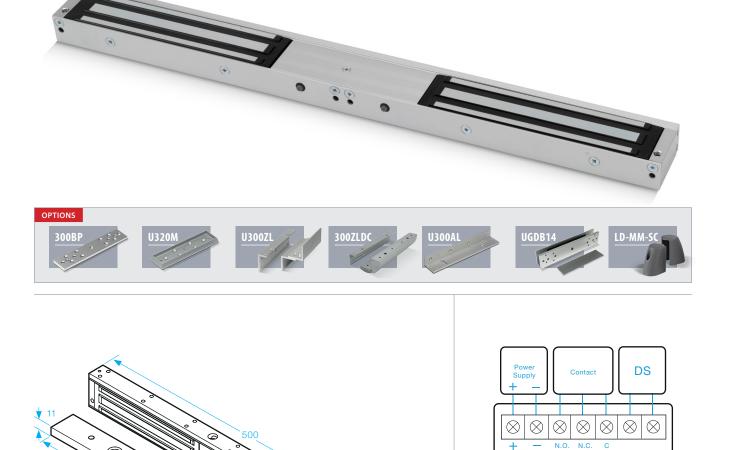

## **Monitored with Door Status Double Mini Magnet**

- FD30 + FD60 Rated
- Operating voltage 12~24Vdc (Selectable)
- Aluminium housing
- Safety bolts fitted
- Holding force up to 2 x 600lbs (272Kg)
- Electro-less nickel plated armature

• 1 Hour UK fire certificate

• Status LED

Red Green

- Door status: An independent contact that works separately from the magnet to show door status not lock status
- ПК **FIRE TESTED** BS EN1634:1 FD30&

- Voltage tolerance: ±10%.
- Current draw: 480mA at 12Vdc, 240mA at 24Vdc (at temperature 20°C).

38

- Operating temperature: -10~55°C (14 to 131°F).
- Lock's surface temperature: Current temperature ±20% (when power is on).

26

- Humidity: 0~95% non-condensing.
- Weight: 3.7kg (approx).
- Magnetic bond sensor monitor output remotely monitors the door lock or unlock status. (N.C. Output-Door opened; N.O. Output-door closed) (SPDT rated 0.25A at 12Vdc).