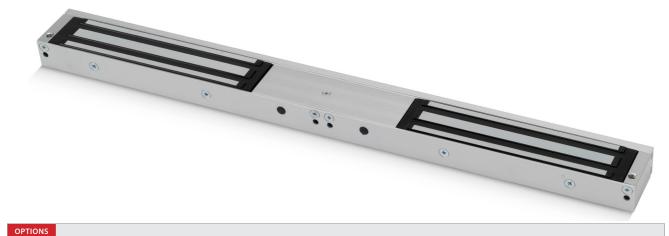

## **FR-U10004DSU**

## **Unmonitored with Door Status Double Mini Magnet**

BS EN1634:1

- FD30 + FD60 Rated
- Operating voltage 12~24Vdc (Selectable)
- Aluminium housing
- Safety bolts fitted
- Holding force up to 2 x 600lbs (272Kg)
- Electro-less nickel plated armature

- Fail-Safe
- 1 Hour UK fire certificate
- Door status: An independent contact that works separately from the magnet to show door status not lock status

- Voltage tolerance: ±10%.
- Current draw: 480mA at 12Vdc, 240mA at 24Vdc (at temperature 20°C).
- Operating temperature: -10~55°C (14 to 131°F).
- Lock's surface temperature: Current temperature ±20% (when power is on).
- Humidity: 0~95% non-condensing.
- Aluminium housing, nickel plated armature.
- Weight: 3.7kg (approx).