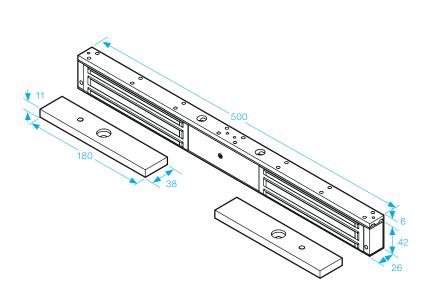

## **FR-U10004DSU**

## **Unmonitored with Door Status Double Mini Magnet**

BS EN1634:1

- FD30 + FD60 Rated
- Operating voltage 12~24Vdc (Selectable)
- Aluminium housing
- Safety bolts fitted
- Holding force up to 2 x 600lbs (272Kg)
- Electro-less nickel plated armature

- Fail-Safe
- 1 Hour UK fire certificate
- Door status: An independent contact that works separately from the magnet to show door status not lock status

- Voltage tolerance: ±10%.
- Current draw: 480mA at 12Vdc, 240mA at 24Vdc (at temperature 20°C).
- Operating temperature: -10~55°C (14 to 131°F).
- Lock's surface temperature: Current temperature ±20% (when power is on).
- Humidity: 0~95% non-condensing.
- Aluminium housing, nickel plated armature.
- Weight: 3.7kg (approx).