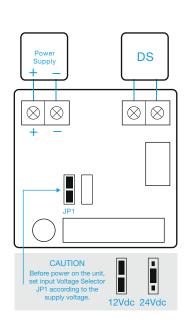

- Fail-Safe
- 1 Hour UK fire certificate
- Door status: An independent contact that works separately from the magnet to show door status not lock status

- Voltage tolerance: ±10%.
- Current draw: 480mA at 12Vdc, 240mA at 24Vdc (at temperature 20°C).
- Operating temperature: -10~55°C (14 to 131°F).
- Lock's surface temperature: Current temperature ±20% (when power is on).
- Humidity: 0~95% non-condensing.
- Aluminium housing, nickel plated armature.
- Weight: 3.7kg (approx).