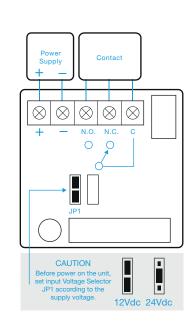

## SPECIFICATION

- Voltage tolerance: ±10%.
- Current draw: 480mA at 12Vdc, 240mA at 24Vdc (at temperature 20°C).
- Operating temperature: -10~55°C (14 to 131°F).
- Lock's surface temperature: Current temperature ±20% (when power is on).
- Magnetic bond sensor monitor output remotely monitors the door lock or unlock status. (N.C. Output-Door opened; N.O. Outputdoor closed) (SPDT rated 0.25A at 12Vdc).
- Humidity: 0~95% non-condensing.
- Aluminium housing, nickel plated armature.
- Weight: 2.0kg (approx).