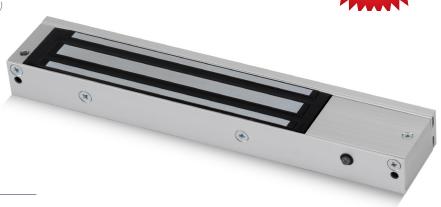

## **Monitored Mini Magnet**

- FD30 + FD60 Rated
- Operating voltage 12~24Vdc (Selectable)
- Aluminium housing
- Safety bolts fitted
- Holding force up to 600lbs (272Kg)
- Electro-less nickel plated armature
- Fail-Safe
- 1 Hour UK fire certificate
- Status LED Red Green

## SPECIFICATION

- Voltage tolerance: ±10%.
- Current draw: 480mA at 12Vdc, 240mA at 24Vdc (at temperature 20°C).
- Operating temperature: -10~55°C (14 to 131°F).
- Lock's surface temperature: Current temperature ±20% (when power is on).
- Magnetic bond sensor monitor output remotely monitors the door lock or unlock status. (N.C. Output-Door opened; N.O. Outputdoor closed) (SPDT rated 0.25A at 12Vdc).
- Humidity: 0~95% non-condensing.
- Aluminium housing, nickel plated armature.
- Weight: 2.0kg (approx).