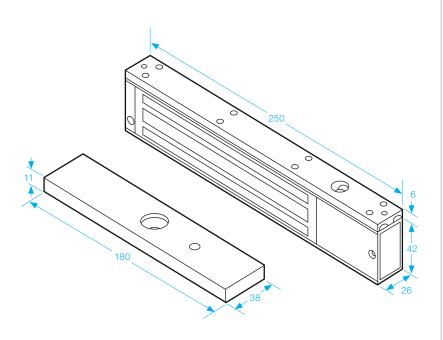

## **Monitored Mini Magnet**

- FD30 + FD60 Rated
- Operating voltage 12~24Vdc (Selectable)
- Aluminium housing
- Safety bolts fitted
- Holding force up to 600lbs (272Kg)
- Electro-less nickel plated armature
- Fail-Safe
- 1 Hour UK fire certificate
- Status LED Red Green

## SPECIFICATION

- Voltage tolerance: ±10%.
- Current draw: 480mA at 12Vdc, 240mA at 24Vdc (at temperature 20°C).
- Operating temperature: -10~55°C (14 to 131°F).
- Lock's surface temperature: Current temperature ±20% (when power is on).
- Magnetic bond sensor monitor output remotely monitors the door lock or unlock status. (N.C. Output-Door opened; N.O. Outputdoor closed) (SPDT rated 0.25A at 12Vdc).
- Humidity: 0~95% non-condensing.
- Aluminium housing, nickel plated armature.
- Weight: 2.0kg (approx).