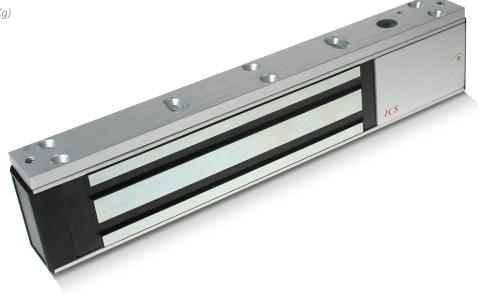

## **EM350**

## **Unmonitored Midi Magnet**

- Operating voltage 12~24Vdc
- Aluminium
- Holding force up to 850lbs (386Kg)

## SPECIFICATION

- Voltage tolerance: ±15%.
- Current draw: 500mA at 12Vdc, 250mA at 24Vdc (at temperature 20°C).
- Operating temperature: -10 to 55°C (14 to 131°F).
- Lock's surface temperature: Current temperature ± 20% (when power is on).
- Magnetic bond sensor monitor output remotely monitors the door lock or unlock status. (N.C. Output-Door opened; N.O. Output door closed) (SPDT rated 3A at 12Vdc).
- Humidity: 0 to 95% non-condensing.
- Special Zinc finish for magnet and armature plate.
- Weight: 5.0kg (approx).