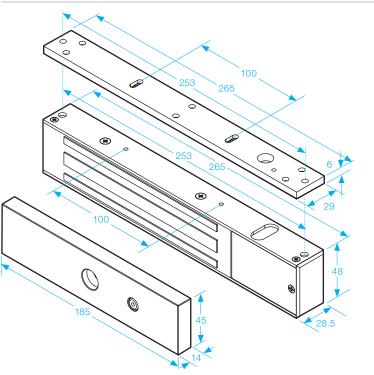

## **EM350**

## **Unmonitored Midi Magnet**



- Operating voltage 12~24Vdc
- Aluminium
- Holding force up to 850lbs (386Kg)









## SPECIFICATION

- Voltage tolerance: ±15%.
- Current draw: 500mA at 12Vdc, 250mA at 24Vdc (at temperature 20°C).
- Operating temperature: -10 to 55°C (14 to 131°F).
- Lock's surface temperature: Current temperature ± 20% (when power is on).
- Magnetic bond sensor monitor output remotely monitors the door lock or unlock status. (N.C. Output-Door opened; N.O. Output door closed) (SPDT rated 3A at 12Vdc).
- Humidity: 0 to 95% non-condensing.
- Special Zinc finish for magnet and armature plate.
- Weight: 5.0kg (approx).

All dimensions in mm