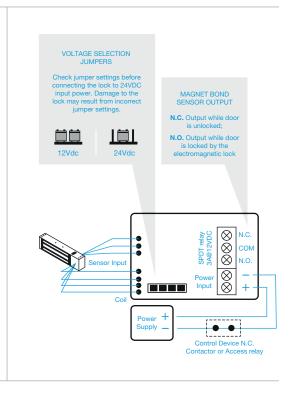

## SPECIFICATION

- Voltage tolerance: ±15%.
- Current draw: 500mA at 12Vdc, 250mA at 24Vdc (at temperature 20°C).
- Operating temperature: -10 to 55°C (14 to 131°F).
- Lock's surface temperature: Current temperature ± 20% (when power is on).
- Magnetic bond sensor monitor output remotely monitors the door lock or unlock status. (N.C. Output-Door opened; N.O. Output door closed) (SPDT rated 3A at 12Vdc).
- Humidity: 0 to 95% non-condensing.
- Special Zinc finish for magnet and armature plate.
- Weight: 5.0kg (approx).