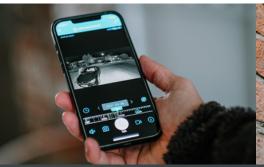

## CAM600FL-AC

Easy to install wireless Wi-Fi video camera to protect your property and vehicles whether its commercial or residential. Whenever a motion is detected, the camera streams an image to your mobile device to alert you of any activity. Dial in at any time to keep an eye on your property 24/7. LED light illumination (1800 Lumen) after dark, to give clearer pictures, and extra protection