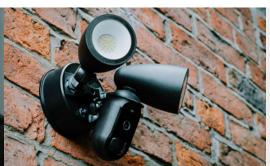

## Floodlight Wi-Fi Video Camera

## CAM600FL-AC

Easy to install wireless Wi-Fi video camera to protect your property and vehicles whether its commercial or residential. Whenever a motion is detected, the camera streams an image to your mobile device to alert you of any activity. Dial in at any time to keep an eye on your property 24/7. LED light illumination (1800 Lumen) after dark, to give clearer pictures, and extra protection

- > Mains wired
- > 1080P HD video and live streaming
- > 120° wide angle lens
- > LED (1800 Lumen) Floodlight
- > 2 way audio intercom
- > Motion alert to your mobile device
- > IR night vision
- > Multiple users per camera
- > Ethernet connection
- > Photosensitive, PIR
- > 2MP Camera
- > Cloud storage
- > IOS & Android phones are supported
- > DIY Install
- > IP65