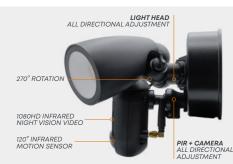

- > Mains wired
- > 1080P HD video and live streaming
- > 120° wide angle lens
- > LED (1800 Lumen) Floodlight
- > 2 way audio intercom
- > Motion alert to your mobile device
- > IR night vision
- > Multiple users per camera
- > Ethernet connection
- > Photosensitive, PIR
- > 2MP Camera
- > Cloud storage
- > IOS & Android phones are supported
- > DIY Install
- > IP65