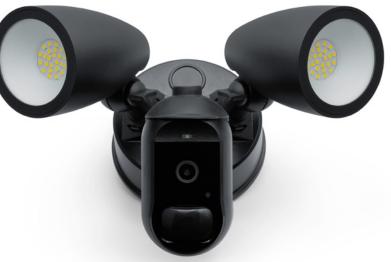

## Floodlight Wi-Fi Video Camera

## CAM600FL-AC

Easy to install wireless Wi-Fi video camera to protect your property and vehicles whether its commercial or residential. Whenever a motion is detected, the camera streams an image to your mobile device to alert you of any activity. Dial in at any time to keep an eye on your property 24/7. LED light illumination (1800 Lumen) after dark, to give clearer pictures, and extra protection

- > Mains wired
- > 1080P HD video and live streaming
- > 120° wide angle lens
- > LED (1800 Lumen) Floodlight
- > 2 way audio intercom
- > Motion alert to your mobile device
- > IR night vision
- > Multiple users per camera
- > Ethernet connection
- > Photosensitive, PIR
- > 2MP Camera
- > Cloud storage
- > IOS & Android phones are supported
- > DIY Install
- > IP65