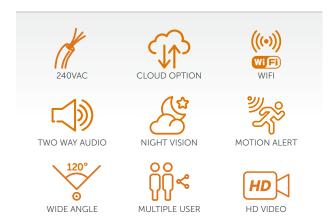

- > Mains wired
- > 1080P HD video and live streaming
- > 120° wide angle lens
- > LED (1800 Lumen) Floodlight
- > 2 way audio intercom
- > Motion alert to your mobile device
- > IR night vision
- > Multiple users per camera
- > Ethernet connection
- > Photosensitive, PIR
- > 2MP Camera
- > Cloud storage
- > IOS & Android phones are supported
- > DIY Install
- > IP65