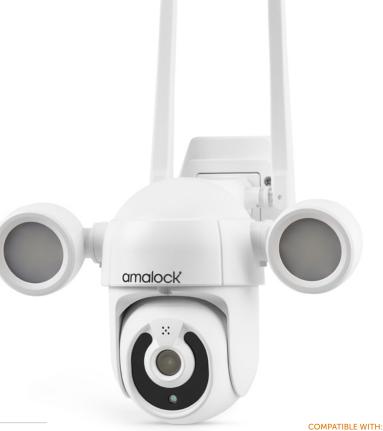

## Floodlight Wi-Fi **Video Camera**

## **AMALOCK-CAM620FL**

Our DIY install, human tracking Motion Detection Wi-Fi Video Camera is designed to give you all year-round surveillance of your property and vehicles.

Whenever a motion is detected, the camera sends an alert to your mobile of any activity on your property and with its automatic floodlights, it enables you to see clearly in the darker nights. Dial in at any time to view your property and vehicles for that peace of mind.

- > 1080P HD Video
- > 3 mega pixel
- > PIR Motion detection
- > 2 Way Audio intercom
- > Storage 16G (Not included)
- > Cloud storage available
- > 360° Pan Tilt
- > DIY install

POWERED BY: tuyo