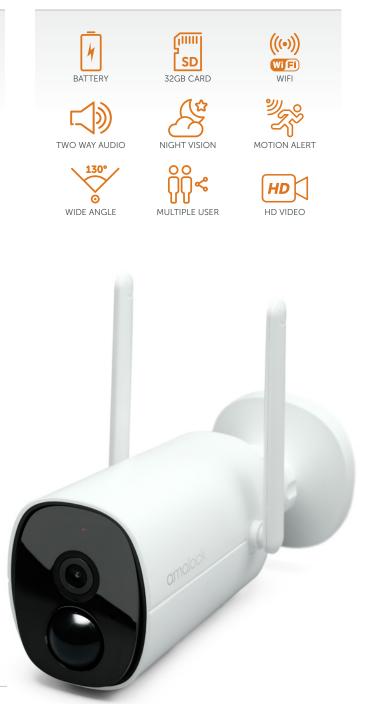

- > Rechargeable battery powered (10,400mAh)
- > 1080P HD Video and live streaming
- > 130 degree wide angle lens
- > 32G SD card
- > 2 way audio
- > Motion alert to your mobile device
- > IR night vision
- > Share up to 20 users per camera
- > Unlimited cameras per mobile
- > Weatherproof
- > IOS & Android phones are supported.
- > DIY Install