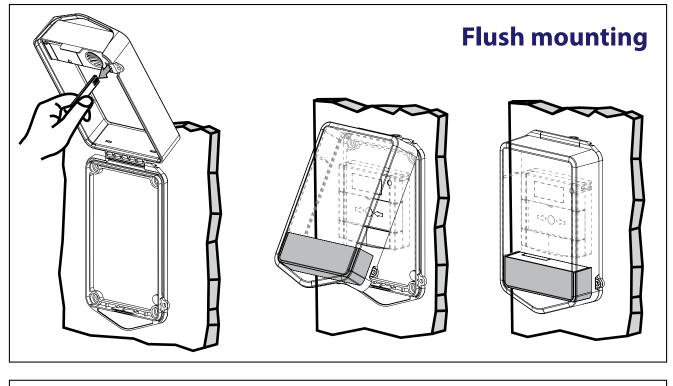

## installation Guide

The Call Point Protector is a sleek protective cover that provides alarm & protection from false activation, vandalism, accidental damage or misuse. Universal protector for different brands of manual call point