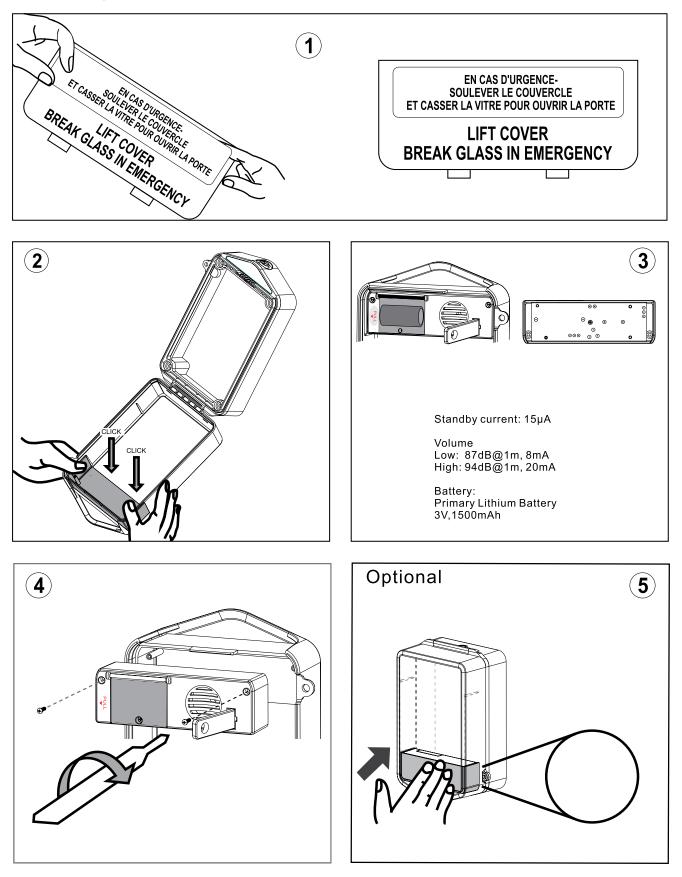

## installation Guide

The Call Point Protector is a sleek protective cover that provides alarm & protection from false activation, vandalism, accidental damage or misuse. Universal protector for different brands of manual call point