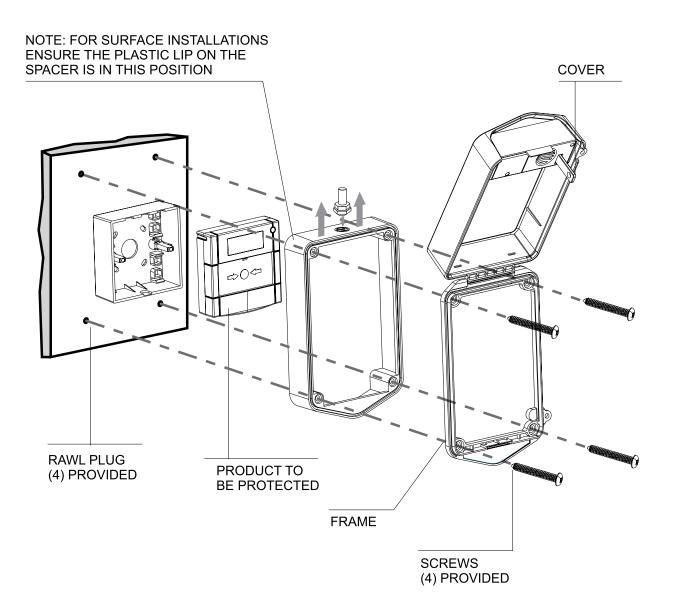

## Accessories

| Accessories        |   |                     |   |
|--------------------|---|---------------------|---|
| 1. Smart Protector | 1 | 5. Deactivation key | 1 |
| 2. Spacer Frame    | 1 | 6. Rawl Plug        | 4 |
| 3. Green Shell     | 1 | 7. Lock Seal        | 1 |
| Red shell          | 1 | 8. PCB Box          | 1 |
| 4. Screws: PA2*6mm | 2 | 9. Weather Gasket   | 1 |
| PA2.6*10mm         | 2 |                     |   |
| KA5*80mm           | 4 | 10. Battery         | 1 |
| KA5*45mm           | 4 |                     |   |