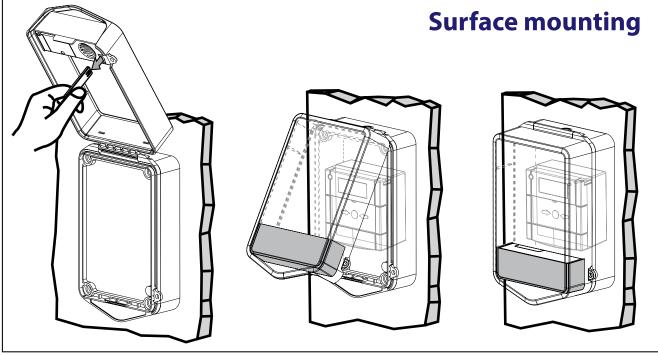

## installation Guide

The Call Point Protector is a sleek protective cover that provides alarm & protection from false activation, vandalism, accidental damage or misuse. Universal protector for different brands of manual call point