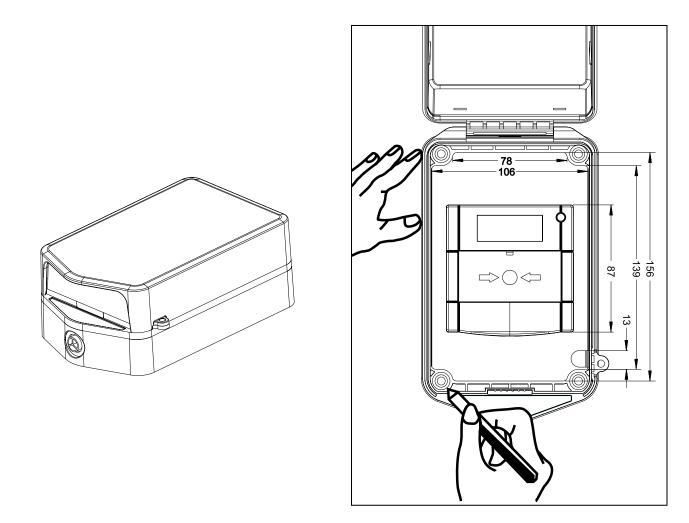

## installation Guide

The Call Point Protector is a sleek protective cover that provides alarm & protection from false activation, vandalism, accidental damage or misuse. Universal protector for different brands of manual call point