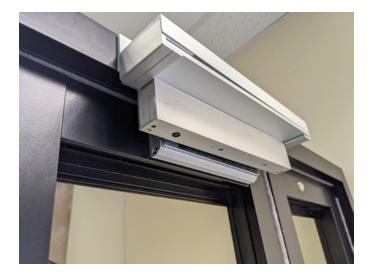

## **Sliding Adjustable L Brackets**

- Anodised Aluminium
- Allows infinite adjustment and positioning backwards, forwards and angled
- Very easy to fit and drastically reduces the installation time.
- Simple to adjust magnet position even after commission
- No fixings required into the underside of the transom
- Incorporates a cavity and cut out to make cabling easier and more secure
- Comes completely assembled
- Anti-tilt

ORDER CODES

SDGi-M For Slimline Magnetic Locks SDGi-S For Standard Magnetic Locks

## **INTERNAL ELEVATION EXTERNAL ELEVATION** GUIDE CHANNEL FIXING SCREW SLIDE PLATE FIXING SCREW MAIN BODY MAIN BODY SLIDE PL ATF SLIDE PLATE **SLIDE NUT GUIDE CHANNEL GUIDE CHANNEL** MAGNET MAGNET BOLTS & SPENCERS SUPPLIED WITH MAGNET **INSTALLATION DIAGRAM** MAIN BRACKET BODY 4 NO SCREWS TO SECURE BODY TO TRANSOM POWER CABLE ARMATURE -SLIDER PLATE WITH MAGNET ATTACHED