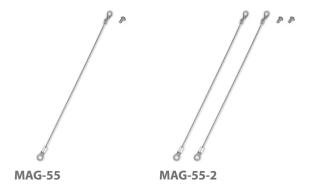

## Safety Straps for Magnetic Locks

## Bringing extra safety to electric locking

Safety straps available for the Mini and Standard Magnets and the Mini and Standard Armatures, bringing an extra level of safety to our magnetic and Armature products.

Safety Straps for Standard or Mini Armatures.

Safety Straps for Standard or Mini Magnets.