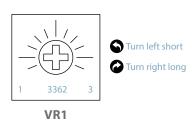

### **TIME DELAY**

The EXIT Button is default with Time delay. Adjustable range 0.3-30s.

# **SENSITIVE DISTANCE**

The EXIT Button is default with sensitive distance. Adjustable range 5-20cm.