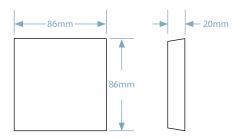

### **SPECIFICATIONS:**

- Surface Installation Material: Plastic
- Contact Rating: 3A, AC 120V/DC 30V
- Input Voltage: 12~24VDC 12~28VAC
- Output Contact: NO / NC / COM
- Standby: Red LED on, visitors
- Item Type: Exit Button
- Function: Infrared No Touch
- Size: 86x86x20mm
- Material: ABS Fireproof Plastic
- Contact: NO,NC,COM
- Trigger: Green LED on