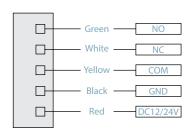

### **SPECIFICATIONS:**

- Surface Installation Material: Plastic
- Contact Rating: 3A, AC 120V/DC 30V
- Input Voltage: 12~24VDC 12~28VAC
- Output Contact: NO / NC / COM
- Standby: Red LED on, visitors
- Item Type: Exit Button
- Function: Infrared No Touch
- Size: 86x86x20mm
- Material: ABS Fireproof Plastic
- Contact: NO,NC,COM
- Trigger: Green LED on

## CONTACT

A permanent supply is required to operate the touchless series EXIT BUTTON, and provide all its functions as below.