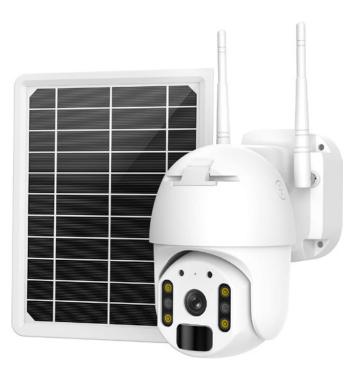

## Wi-fi 4G Solar camera

## SC2

Easy to install, the Amalock-SC2 is one of the best Solar powered PTZ on the market for its value and features.

This product is ideal for areas that has no WI-FI or Power, such as remote farms, sheds and large gardens etc.

Whenever a motion is detected, the camera sends an alert to your mobile of any activity on your property and with its automatic floodlights, it enables you to see clearly in the darker nights as the 'white light' from the camera will turn a black and white view into colour. Dial in at any time to view your property and vehicles for that peace of mind.