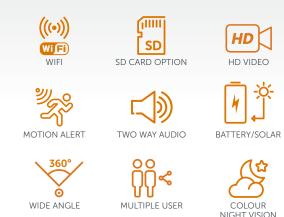

- > 4G (SIM card not supplied)
- > Wi-Fi option.
- > Colourful Night vision
- > 1080P HD Video quality
- > 2 Mega pixel
- > PIR Motion Detection
- > 2 Way Audio intercom
- Support up to 128G Micro SD card (not supplied)
- > Cloud storage available
- > 360 Panoramic view
- > Alarm notification to your mobile