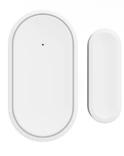

#### Kit includes:

- > Touchscreen Smart Hub/Panel 80Db
- > Power Adapter and Cable
- > 1 x PIR Motion Sensor
- > 1 x Door/Window contact
- > 1 x Siren Port 100dB
- > 2 x Remote Controls

### **Optional extras:**

- > ALM5000-D/W-CONTACT
- > ALM5000-PIR
- > ALM5000-REMOTE