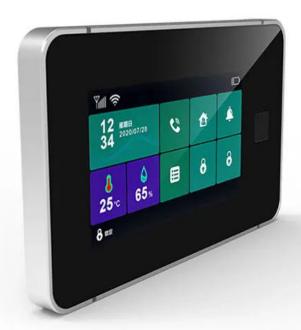

## **ALM5000**

The Amalock ALM5000 comes with a beautifully designed Touchscreen panel. Easy to set up and with the added fingerprint sensor to arm and disarm.

#### Features include:

- > Backup battery in Hub in case of mains failure
- > Set Zones
- > Up to 100 wireless sensors
- > Fingerprint sensor for quick arm and disarm alarm
- > 2 way Audio
- > Tamper switch
- > SIM card receptacle
- > Cellular, Wi-Fi network status and battery level
- > Calendar, Temperature and Humidity
- > SOS button sends and alert notification to all registered users.
- > Low battery indicator.