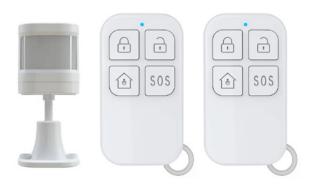

#### Kit includes:

- > Touchscreen Smart Hub/Panel 80Db
- > Power Adapter and Cable
- > 1 x PIR Motion Sensor
- > 1 x Door/Window contact
- > 1 x Siren Port 100dB
- > 2 x Remote Controls

### **Optional extras:**

- > ALM5000-D/W-CONTACT
- > ALM5000-PIR
- > ALM5000-REMOTE