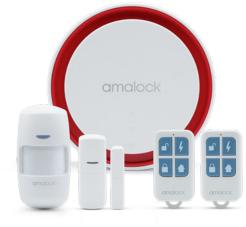

## Kit includes:

- > 1 x Door/Window contact
- > 1 x PIR Motion Sensor
- > 1 x Internal sounder Control Hub
- > 2 x Remote Controls
- > 1 x Sounder