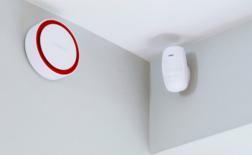

## Kit includes:

- > 1 x Door/Window contact
- > 1 x PIR Motion Sensor
- > 1 x Internal sounder Control Hub
- > 2 x Remote Controls
- > 1 x Sounder