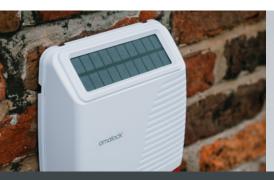

## Kit includes:

- > 1 x Door/Window contact
- > 1 x PIR Motion Sensor
- > 1 x Internal sounder Control Hub
- > 2 x Remote Controls
- > 1 x Sounder

#### Features include:

- > Backup battery powered (in case of mains failure)
- > Set zone type, eg; Away, Home, SOS
- > Store 6 different mobile numbers to call if activated
- > IOS and Android phones are supported
- > Easy install
- > 110db (decibel)
- > Distance = 150m in open space / 30m within building
- > 433MHz
- > Up to 99 sensors