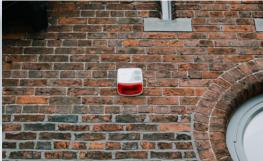

## Kit includes:

- > 1 x Door/Window contact
- > 1 x PIR Motion Sensor
- > 1 x Internal sounder Control Hub
- > 2 x Remote Controls
- > 1 x Sounder

#### Features include:

- > Backup battery powered (in case of mains failure)
- > Set zone type, eg; Away, Home, SOS
- > Store 6 different mobile numbers to call if activated
- > IOS and Android phones are supported
- > Easy install
- > 110db (decibel)
- > Distance = 150m in open space / 30m within building
- > 433MHz
- > Up to 99 sensors