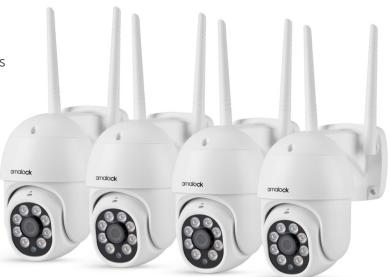

## **CCTV405**

Our DIY plug and play, wireless Wi-Fi Pan/ Tilt NVR camera kit is designed to give you all year-round surveillance of your property and vehicles.

Whenever a motion is detected, the camera sends an alert to your mobile of any activity on your property and with it's automatic floodlights, it enables you to see clearly in the darker nights. Dial in at any time to view your property and vehicles for that peace of mind.

- > 1080P HD Video
- > PIR Motion detection
- > 2 Way Audio intercom
- > 2.4G Wireless Video Transmission to each camera
- > 12vdc wired to each camera
- > Pan 320°, tilt 90°
- > Support IOS and android smart phones
- > Monitor required
- > DIY install
- > IP66
- > Hard drive not supplied