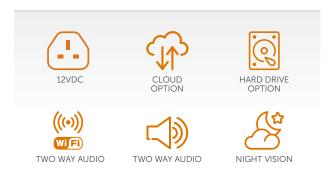

- > 1080P HD Video
- > PIR Motion detection
- > 2 Way Audio intercom
- > 2.4G Wireless Video Transmission to each camera
- > 12vdc wired to each camera
- > Pan 320°, tilt 90°
- > Support IOS and android smart phones
- > Monitor required
- > DIY install
- > IP66
- > Hard drive not supplied

## FREE 30 DAY CLOUD STORAGE

CAMERA

WIDTH 100 HEIGHT 140 DEPTH 160

Dimensions in mm.