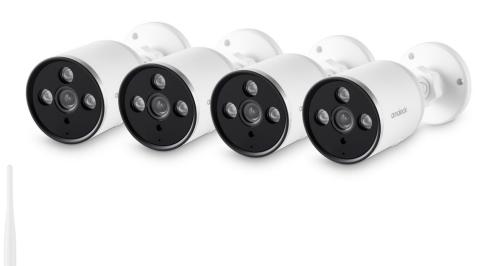

## 4CH Wireless NVR Kit

## **CCTV403**

Our DIY plug and play, wireless Wi-Fi NVR camera kit is designed to give you all year-round surveillance of your property and vehicles.

Whenever a motion is detected, the camera sends an alert to your mobile of any activity on your property. Dial in at any time to view your property and vehicles for that peace of mind.

- > 1080P HD Video
- > PIR Motion detection
- > 2 Way Audio intercom
- > 2.4G Wireless Video Transmission to each camera
- > 12vdc wired to each camera
- > Support IOS and android smart phones
- > Monitor required
- > DIY install
- > IP66
- > Hard drive not supplied