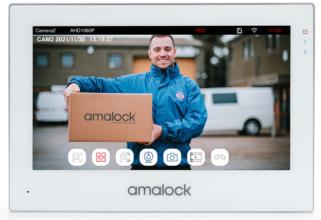

### Features include:

- > Stylish slim 7" Monitor
- > Touch Screen
- > 2 Way Communication
- > Motion Alert
- > Mobile Device unlock
- > Indoor Monitor Unlock
- > Zoom in
- > Record File Playback
- > 16G SD Card included
- > Fob, Keypad, Pin code and **Fingerprint Access**
- > 2 relay outputs
- > Expandable
  - 2 panels
  - 6 Monitors
  - 2 CCTV cameras

## **NO MONTHLY SUBSCRIPTION**

7" MONITOR

Download our user guide for technical spec and wiring instructions.