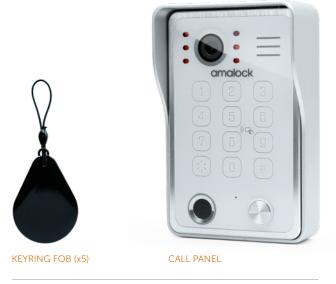

### Features include:

- > Stylish slim 7" Monitor
- > Touch Screen
- > 2 Way Communication
- > Motion Alert
- > Mobile Device unlock
- > Indoor Monitor Unlock
- > Zoom in
- > Record File Playback
- > 16G SD Card included
- > Fob, Keypad, Pin code and **Fingerprint Access**
- > 2 relay outputs
- > Expandable
  - 2 panels
  - 6 Monitors
  - 2 CCTV cameras

#### **Options:**

- > Add Extra Monitor (MON7)
- > Add Call Panel (P2)
- > Spare Keyring Fob (SV-KF)

| 7" VIDEO SCREEN   |     | CALL PANEL |     |
|-------------------|-----|------------|-----|
| WIDTH             | 184 | WIDTH      | 91  |
| HEIGHT            | 126 | HEIGHT     | 142 |
| DEPTH             | 22  | DEPTH      | 22  |
| Dimensions in mm. |     |            |     |