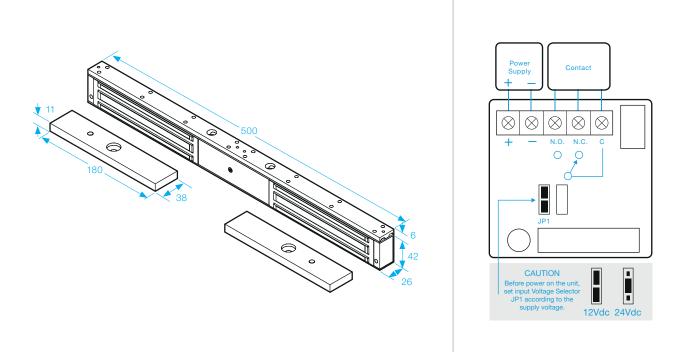

## **Double Mini Magnet**

- Operating voltage 12~24Vdc (Selectable)
- Holding force up to 2 x 600lbs (272Kg)
- Aluminium housing
- Electroless Nickel Plated Armature
- Fail-Safe
- Door status: An independent contact that works separately from the magnet to show door status not lock status

## SPECIFICATION

- Voltage tolerance: ±10%.
- Current draw: 480mA at 12Vdc, 240mA at 24Vdc (at temperature 20°C).
- Operating temperature: -10~55°C (14 to 131°F).

- Lock's surface temperature: Current temperature ±20% (when power is on).
- Humidity: 0~95% non-condensing.
- Aluminium housing, nickel plated armature.
- Weight: 3.7kg (approx).