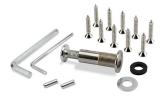

### GDB14

Replacement fixing kit for Standard Magnet.

## 10F-KIT

Replacement fixing kit for Standard Magnet.