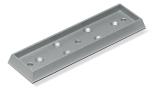

# **Standard Brackets**

# **GEM Accessories and Armatures**

A comprehensive range of adjustable brackets and armatures housings to compliment our magnetic range of products.



Finished in Anodised Aluminium. Special finishes available.



## 500AL

Adjustable L Bracket for Standard Magnets.



## 500ZLDC

Standard Z&L Bracket with Cover.



## **520S**

Large Armature Housing.



## 500ZL

Z&L Kit for Standard Magnet.



### GDB14

Replacement fixing kit for Standard Magnet.



# 10EXTP

Extended Top Plate for Standard Magnet.



# 10ARM

Replacement Armature for Standard Magnet.



### 500CL

Standard L with Cover.



#### 500BP

Armature Mounting Plate for Standard Magnet.



## 10F-KIT

Replacement fixing kit for Standard Magnet.



### MAG-55

Safety Strap.



## LD-SM-SC

Safety End Caps for Standard Magnet.