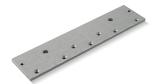

# **Standard Brackets**

# **GEM Accessories and Armatures**

A comprehensive range of adjustable brackets and armatures housings to compliment our magnetic range of products.



Finished in Anodised Aluminium. Special finishes available.



## 500AL

Adjustable L Bracket for Standard Magnets.



## 500ZLDC

Standard Z&L Bracket with Cover.



## **520S**

Large Armature Housing.



## 500ZL

Z&L Kit for Standard Magnet.



### GDB14

Replacement fixing kit for Standard Magnet.



# 10EXTP

Extended Top Plate for Standard Magnet.



# 10ARM

Replacement Armature for Standard Magnet.



### 500CL

Standard L with Cover.



#### 500BP

Armature Mounting Plate for Standard Magnet.



## 10F-KIT

Replacement fixing kit for Standard Magnet.



### MAG-55

Safety Strap.



## LD-SM-SC

Safety End Caps for Standard Magnet.