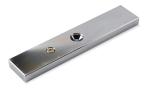

# **Standard Brackets**

# **GEM Accessories and Armatures**

A comprehensive range of adjustable brackets and armatures housings to compliment our magnetic range of products.



Finished in Anodised Aluminium. Special finishes available.



## 500AL

Adjustable L Bracket for Standard Magnets.



## 500ZLDC

Standard Z&L Bracket with Cover.



## **520S**

Large Armature Housing.



## 500ZL

Z&L Kit for Standard Magnet.



### GDB14

Replacement fixing kit for Standard Magnet.



# 10EXTP

Extended Top Plate for Standard Magnet.



# 10ARM

Replacement Armature for Standard Magnet.



### 500CL

Standard L with Cover.



#### 500BP

Armature Mounting Plate for Standard Magnet.



## 10F-KIT

Replacement fixing kit for Standard Magnet.



### MAG-55

Safety Strap.



## LD-SM-SC

Safety End Caps for Standard Magnet.