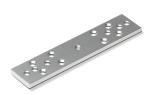

# **Standard Brackets**

# **GEM Accessories and Armatures**

A comprehensive range of adjustable brackets and armatures housings to compliment our magnetic range of products.



Finished in Anodised Aluminium. Special finishes available.



## 500AL

Adjustable L Bracket for Standard Magnets.



## 500ZLDC

Standard Z&L Bracket with Cover.



## **520S**

Large Armature Housing.



## 500ZL

Z&L Kit for Standard Magnet.



### GDB14

Replacement fixing kit for Standard Magnet.



# 10EXTP

Extended Top Plate for Standard Magnet.



# 10ARM

Replacement Armature for Standard Magnet.



### 500CL

Standard L with Cover.



#### 500BP

Armature Mounting Plate for Standard Magnet.



## 10F-KIT

Replacement fixing kit for Standard Magnet.



### MAG-55

Safety Strap.



## LD-SM-SC

Safety End Caps for Standard Magnet.