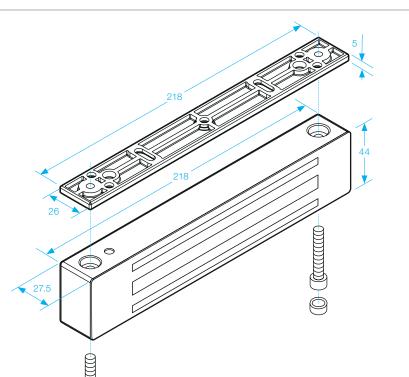

## **Mini Stainless Steel Magnet**

- Operating voltage 12Vdc
- Stainless Steel housing
- Holding force up to 600lbs (272Kg)
- Weather resistant: IP65
- Vandal resistant
- Standard fix

## SPECIFICATION

- Voltage tolerance: ±15%.
- Current draw: 340mA at 12Vdc (at temperature 20°C).
- Operating temperature: -10~55°C (14 to 131°F).
- Lock's surface temperature: Current temperature ±20% (when power is on).
- Magnetic bond sensor monitor output remotely monitors the door lock or unlock status. (N.C. Output-Door opened; N.O. Output-door closed) (SPDT rated 0.25A at 12Vdc).
- Humidity: 0~95% non-condensing.
- Special Zinc finish for magnet and armature plate.
- Weight: 3.5kg (approx).