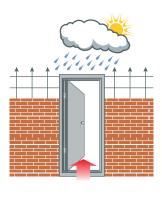

## WATERPROOF PROPERTIES

This series of waterproof magnetic locks are sealed with an epoxy potting compound (E87252 (5), UL94V-0) and is protected by this compound. They are proved to withstand a water resistance as established in test procedures of IP 65.