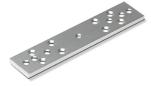

# **Mini Brackets**

# **Accessories and Armatures**

A comprehensive range of adjustable brackets and armatures housings to compliment our mini magnetic range of products.

Finished in Anodised Aluminium. Special finishes available.



# 300AL

Adjustable L Bracket.



## [ 300ZLDC ]

Architectural Z&L Bracket with Cover.



## 320M

Armature Housing.



# 300ZL

Z&L Kit.



# U300ZL

Budget Z&L Kit.



#### UGDB14

Glass Door Saddle up to 14mm.



# UBK300-L

L Bracket for glass door.



#### U300ZL-G

Z&L Bracket for glass door.



## 01EXTP

Extended Top Plate.



# 01ARM

Replacement Armature.



# 300CL

Architectural L Bracket.



#### 300BP

Armature mounting plate.



## 01F-KIT

Replacement fixing kit.



## MAG-55

Safety Strap.



## LD-MM-SC

Safety End Caps.