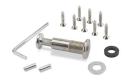

# **Mini Brackets**

# **Accessories and Armatures**

A comprehensive range of adjustable brackets and armatures housings to compliment our mini magnetic range of products.

Finished in Anodised Aluminium. Special finishes available.



# 300AL

Adjustable L Bracket.



## [ 300ZLDC ]

Architectural Z&L Bracket with Cover.



## 320M

Armature Housing.



# 300ZL

Z&L Kit.



# U300ZL

Budget Z&L Kit.



#### UGDB14

Glass Door Saddle up to 14mm.



# UBK300-L

L Bracket for glass door.



#### U300ZL-G

Z&L Bracket for glass door.



## 01EXTP

Extended Top Plate.



# 01ARM

Replacement Armature.



# 300CL

Architectural L Bracket.



#### 300BP

Armature mounting plate.



## 01F-KIT

Replacement fixing kit.



## MAG-55

Safety Strap.



## LD-MM-SC

Safety End Caps.