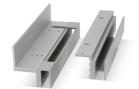

# UBK300-L

L Bracket for glass door.

#### U300ZL-G

Z&L Bracket for glass door.