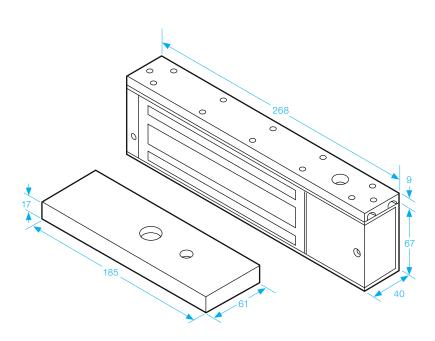

## A10020

## **Monitored Standard Magnet**

- Operating voltage 12~24Vdc (Selectable)
- Aluminium housing
- Holding force up to 1200lbs (544Kg)
- Electro-less nickel plated armature
- Status LED Red Green

## SPECIFICATION

- Voltage tolerance: ±10%.
- Current draw: 420mA at 12Vdc, 210mA at 24Vdc (at temperature 20°C).
- Operating temperature: -10~55°C (14 to 131°F).
- Lock's surface temperature: Current temperature ±20% (when power is on).
- Magnetic bond sensor monitor output remotely monitors the door lock or unlock status. (N.C. Output-Door opened; N.O. Output-door closed) (SPDT rated 0.25A at 12Vdc).
- Humidity: 0~95% non-condensing.
- Aluminium housing, nickel plated armature.
- Weight: 4.71kg (approx).

All dimensions in mm