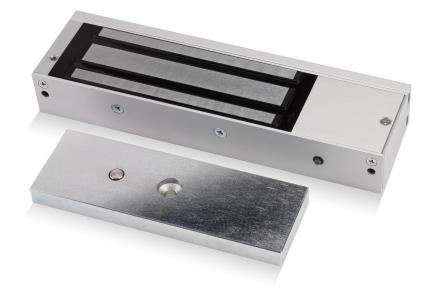

## **Monitored Standard Magnet**

- Operating voltage 12~24Vdc (Selectable)
- Aluminium housing
- Holding force up to 1200lbs (544Kg)
- Electro-less nickel plated armature
- Status LED Red Green

## SPECIFICATION

- Voltage tolerance: ±10%.
- Current draw: 420mA at 12Vdc, 210mA at 24Vdc (at temperature 20°C).
- Operating temperature: -10~55°C (14 to 131°F).
- Lock's surface temperature: Current temperature ±20% (when power is on).
- Magnetic bond sensor monitor output remotely monitors the door lock or unlock status. (N.C. Output-Door opened; N.O. Output-door closed) (SPDT rated 0.25A at 12Vdc).
- Humidity: 0~95% non-condensing.
- Aluminium housing, nickel plated armature.
- Weight: 4.71kg (approx).