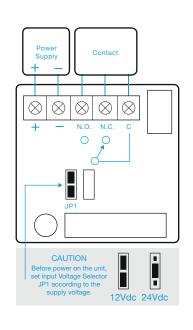

## SPECIFICATION

- Voltage tolerance: ±10%.
- Current draw: 420mA at 12Vdc, 210mA at 24Vdc (at temperature 20°C).
- Operating temperature: -10~55°C (14 to 131°F).
- Lock's surface temperature: Current temperature ±20% (when power is on).
- Magnetic bond sensor monitor output remotely monitors the door lock or unlock status. (N.C. Output-Door opened; N.O. Output-door closed) (SPDT rated 0.25A at 12Vdc).
- Humidity: 0~95% non-condensing.
- Aluminium housing, nickel plated armature.
- Weight: 4.71kg (approx).