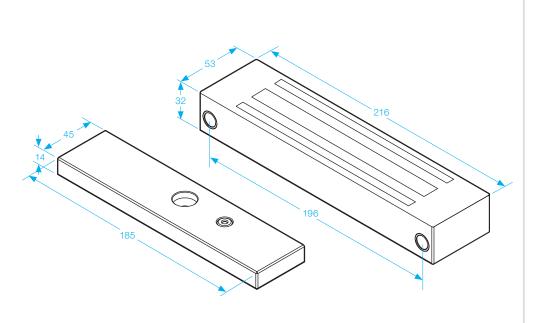

## SPECIFICATION

- Voltage tolerance: ±15%.
- Current draw: 340mA at 12Vdc, 250mA (at temperature 20°C).
- Operating temperature: -10~55°C (14 to 131°F).
- Lock's surface temperature: Current temperature ±20% (when power is on).
- Magnetic bond sensor monitor output remotely monitors the door lock or unlock status. (N.C. Output-Door opened; N.O. Output-door closed) (SPDT rated 0.25A at 12Vdc).
- Humidity: 0~95% non-condensing.
- Special Zinc finish for magnet and armature plate.
- Weight: 3.0kg (approx).