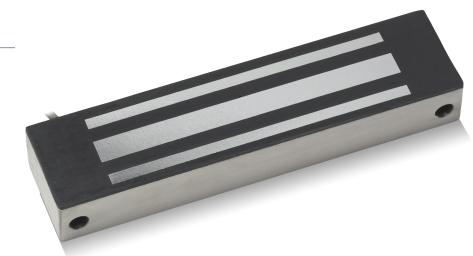

## Midi Stainless Steel Magnet

- Operating voltage 12Vdc
- Stainless steel housing
- Weather resistant IP65
- Vandal resistant
- Holding force up to 800lbs (363Kg)