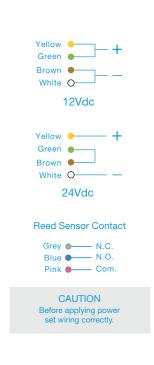

## SPECIFICATION

- Voltage tolerance: ±10%.
- Current draw: 420mA at 12Vdc, 210mA at 24Vdc (at temperature 20°C).
- Operating temperature: -10~55°C (14 to 131°F).
- Lock's surface temperature: Current temperature ±20% (when power is on).
- Humidity: 0~95% non-condensing.
- Weight: 3.7kg (approx).
- Magnetic bond sensor monitor output remotely monitors the door lock or unlock status. (N.C. Output-Door opened; N.O. Output-door closed) (SPDT rated 0.25A at 12Vdc).