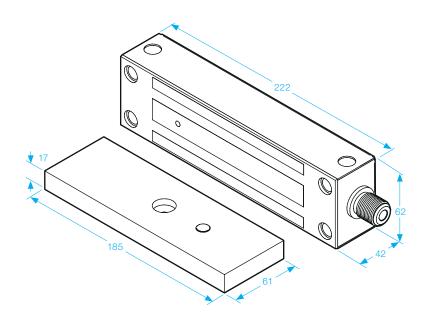

## SPECIFICATION

- Voltage tolerance: ±10%.
- Current draw: 420mA at 12Vdc, 210mA at 24Vdc (at temperature 20°C).
- Operating temperature: -10~55°C (14 to 131°F).
- Lock's surface temperature: Current temperature ±20% (when power is on).
- Humidity: 0~95% non-condensing.
- Weight: 3.7kg (approx).
- Magnetic bond sensor monitor output remotely monitors the door lock or unlock status. (N.C. Output-Door opened; N.O. Output-door closed) (SPDT rated 0.25A at 12Vdc).