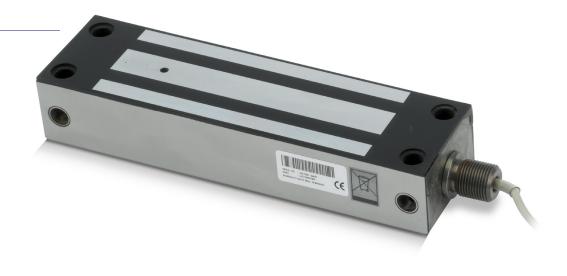

## **UGL1200NTBR**

## **External Magnet**

- Operating voltage 12~24Vdc (Selectable)
- Stainless Steel housing
- Holding force up to 1200lbs (545Kg)
- Weather resistant IP67
- Sealed electronics

WEATHER RESISTANT – **IP 67** –

STAINLESS STEEL