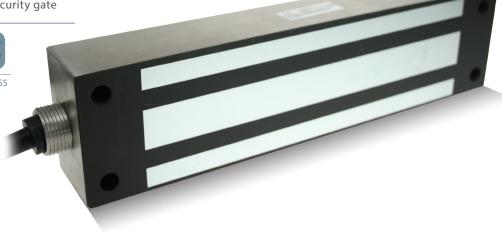

## **High Security Stainless Steel Magnet**

- Operating voltage 12 or 24Vdc
- Stainless Steel
- Holding force up to 1800lbs (818kg)
- Face mount on sliding doors
- Weather resistant IP67
- Vandal resistant

VANDAL RESISTANT

STAINLES STEEL