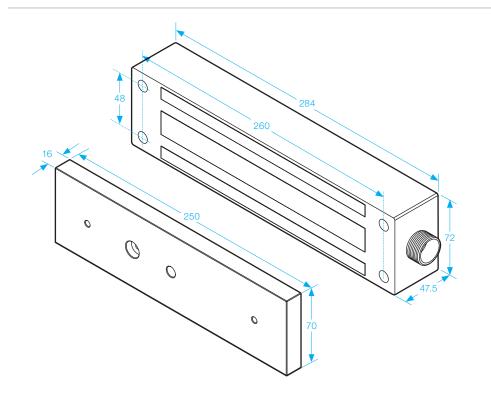

## SPECIFICATION

- Voltage tolerance: ±15%.
- Current draw: 500mA at 12Vdc, 250mA at 24Vdc (at temperature 20°C).
- Operating temperature: -10~55°C (14 to 131°F).
- Lock's surface temperature: Current temperature ±20% (when power is on).
- Humidity: 0~95% non-condensing.
- Special Zinc finish for magnet.
- Weight: 8.0kg (approx).