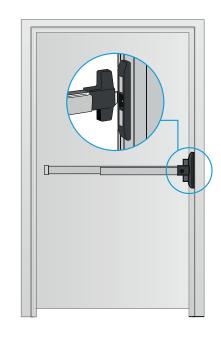

## **Electric Release**

- Operating voltage 12~28Vac/Vdc
- Fail-Safe/Fail-Secure (Selectable)
- Long life solenoid
- 17mm maximum latch throw
- Lock & unlock / door status output
- Suitable with panic bar (Latch)