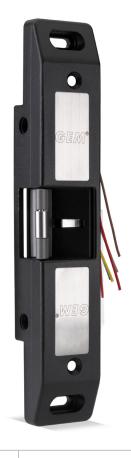

## **GK1100**

## **Electric Release**

- Operating voltage 12~28Vac/Vdc
- Fail-Safe/Fail-Secure (Selectable)
- Long life solenoid
- 17mm maximum latch throw
- Lock & unlock / door status output
- Suitable with panic bar (Latch)

## SPECIFICATION

- Voltage tolerance: ±15%.
- Current draw: 230mA at 12Vdc, 140mA at 28Vdc, 440mA at 12Vac, 230mA at 28Vac (at temperature 20°C).
- Operating temperature: -10~45°C (14 to 131°F).
- Lock's surface temperature: Current temperature ±20% (when power is on).
- Reed switch rating: 1A/125Vac
- Humidity: 0~95% non-condensing.
- Tested to 1,000,000 cycles (solenoid).
- Material: Metal surface.
- 1500lbs jaw strength pull testing.
- Net Weight: 752g.