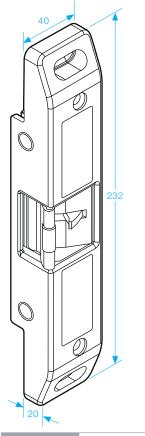

## **GK1100**

## **Electric Release**

- Operating voltage 12~28Vac/Vdc
- Fail-Safe/Fail-Secure (Selectable)
- Long life solenoid
- 17mm maximum latch throw
- Lock & unlock / door status output
- Suitable with panic bar (Latch)











## SPECIFICATION

- Voltage tolerance: ±15%.
- Current draw: 230mA at 12Vdc, 140mA at 28Vdc, 440mA at 12Vac, 230mA at 28Vac (at temperature 20°C).
- Operating temperature: -10~45°C (14 to 131°F).
- Lock's surface temperature: Current temperature ±20% (when power is on).
- Reed switch rating: 1A/125Vac
- Humidity: 0~95% non-condensing.
- Tested to 1,000,000 cycles (solenoid).
- Material: Metal surface.
- 1500lbs jaw strength pull testing.
- Net Weight: 752g.

All dimensions in mm Setting the Standard