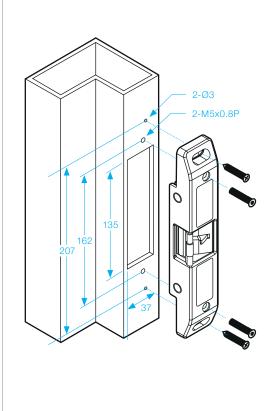

## **GK1100**

## **Electric Release**

- Operating voltage 12~28Vac/Vdc
- Fail-Safe/Fail-Secure (Selectable)
- Long life solenoid
- 17mm maximum latch throw
- Lock & unlock / door status output
- Suitable with panic bar (Latch)











## SPECIFICATION

- Voltage tolerance: ±15%.
- Current draw: 230mA at 12Vdc, 140mA at 28Vdc, 440mA at 12Vac, 230mA at 28Vac (at temperature 20°C).
- Operating temperature: -10~45°C (14 to 131°F).
- Lock's surface temperature: Current temperature ±20% (when power is on).
- Reed switch rating: 1A/125Vac
- Humidity: 0~95% non-condensing.
- Tested to 1,000,000 cycles (solenoid).
- Material: Metal surface.
- 1500lbs jaw strength pull testing.
- Net Weight: 752g.

All dimensions in mm Setting the Standard