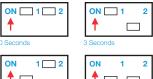

## **AUTO RELOCKING TIMER SETTINGS**

Use jumpers to adjust the time between 0 to 9 seconds for door locking time delay. This is the time, which takes the dropbolt to automatically lock after the door is closed.