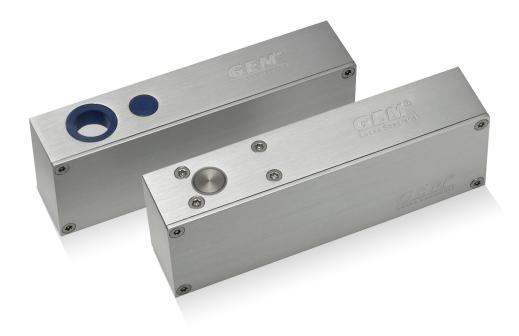

## **EB300**

## **Electric Dropbolt**

**GEM** 

- Operating voltage 12Vdc
- Fail-Safe (Power to Lock)
- Auto-relocking timer delay: 0, 3, 6 and 9 seconds