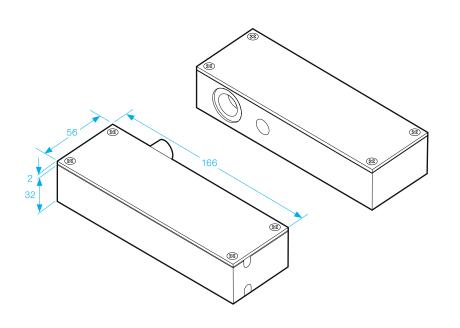

## SPECIFICATION

- Voltage tolerance: ±10%.
- Current draw: Pull in 0.9A, Holding 0.3A at 12Vdc (at temperature 20°C).
- Operating temperature: -10~45°C (14 to 131°F).
- Lock's surface temperature: Current temperature ±20% (when power is on).
- Door position status output indicates door opened or closed status (Reed rated 0.25A at 30Vdc).
- Humidity: 0~95% non-condensing.
- Horizontal or vertical installation.
- Tested to 500,000 cycles
- Weight: 1.2kg (approx).