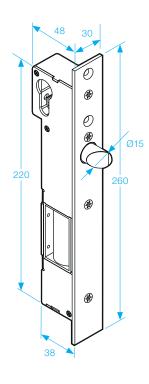

## **EB261**

## **Electric Dropbolt**

- Operating voltage 12~24Vac/Vdc (Self-regulating)
- Stainless Steel
- Reversible bevel latch-bolt (Resolves positional problems)
- Fail-Secure (Power to Unlock)
- Auto-relocking timer delay:
  0, 3, 6 or 9 seconds
- Euro profile key override

## SPECIFICATION

- Voltage tolerance: ±10%.
- Current draw: 1A at 12Vdc (at temperature 20°C).
- Operating temperature: -10~45°C (14 to 131°F).
- Lock's surface temperature: Current temperature ±20% (when power is on).
- Tested to 500,000 cycles.
- Humidity: 0~95% non-condensing.
- Horizontal or vertical installation.
- Face plate material: Stainless Steel.
- Weight: 894g (approx).