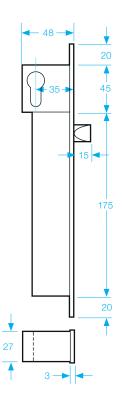

## **EB261**

## **Electric Dropbolt**

- Operating voltage 12~24Vac/Vdc (Self-regulating)
- Stainless Steel
- Reversible bevel latch-bolt (Resolves positional problems)
- Fail-Secure (Power to Unlock)
- Auto-relocking timer delay:
  0, 3, 6 or 9 seconds
- Euro profile key override

## SPECIFICATION

- Voltage tolerance: ±10%.
- Current draw: 1A at 12Vdc (at temperature 20°C).
- Operating temperature: -10~45°C (14 to 131°F).
- Lock's surface temperature: Current temperature ±20% (when power is on).
- Tested to 500,000 cycles.
- Humidity: 0~95% non-condensing.
- Horizontal or vertical installation.
- Face plate material: Stainless Steel.
- Weight: 894g (approx).