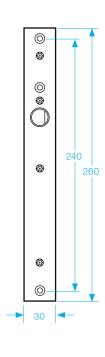

## **EB261**

## **Electric Dropbolt**

- Operating voltage 12~24Vac/Vdc (Self-regulating)
- Stainless Steel
- Reversible bevel latch-bolt (Resolves positional problems)
- Fail-Secure (Power to Unlock)
- Auto-relocking timer delay:
  0, 3, 6 or 9 seconds
- Euro profile key override

## SPECIFICATION

- Voltage tolerance: ±10%.
- Current draw: 1A at 12Vdc (at temperature 20°C).
- Operating temperature: -10~45°C (14 to 131°F).
- Lock's surface temperature: Current temperature ±20% (when power is on).
- Tested to 500,000 cycles.
- Humidity: 0~95% non-condensing.
- Horizontal or vertical installation.
- Face plate material: Stainless Steel.
- Weight: 894g (approx).