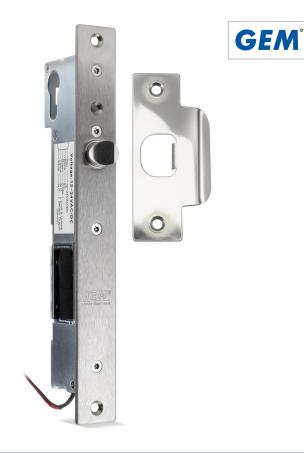

## **EB261**

## **Electric Dropbolt**

- Operating voltage 12~24Vac/Vdc (Self-regulating)
- Stainless Steel
- Reversible bevel latch-bolt (Resolves positional problems)
- Fail-Secure (Power to Unlock)
- Auto-relocking timer delay:
  0, 3, 6 or 9 seconds
- Euro profile key override